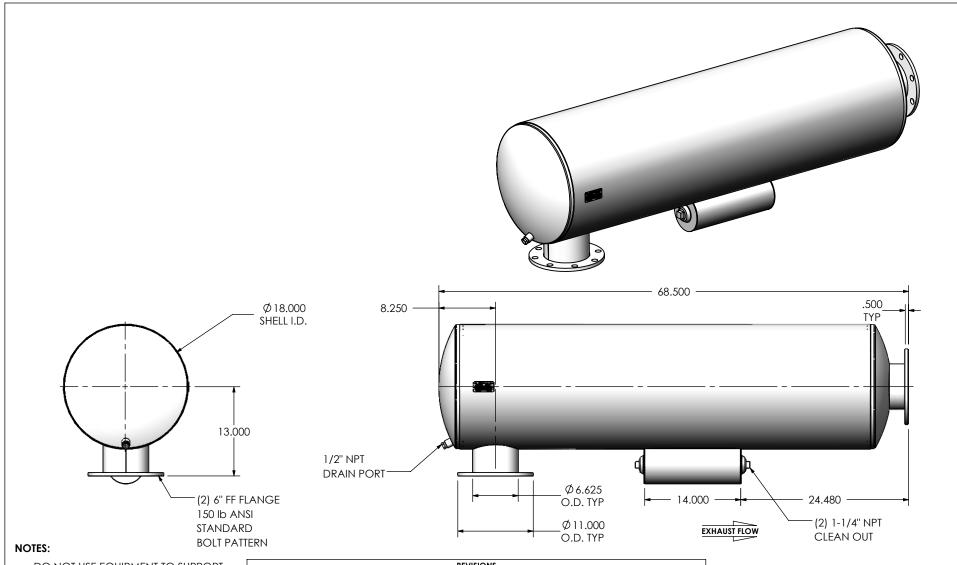

 DO NOT USE EQUIPMENT TO SUPPORT OTHER PARTS OF THE EXHAUST SYSTEM WITHOUT PROPER REINFORCEMENT

## MATERIAL CONSTRUCTION:

• 304 STAINLESS STEEL

## PAINT:

NONE

|                               | REVISIONS                                      |                                                          |                                                                |                                                     |                                                               |                  |                                         |                          |           |          |  |
|-------------------------------|------------------------------------------------|----------------------------------------------------------|----------------------------------------------------------------|-----------------------------------------------------|---------------------------------------------------------------|------------------|-----------------------------------------|--------------------------|-----------|----------|--|
| REV.                          | REV. DESCRIPTION                               |                                                          | DATE                                                           | SHEET(S)                                            | DRAWN BY                                                      |                  | • •                                     |                          |           |          |  |
| 0 ORIGINAL RELEASE            |                                                |                                                          | 8/15/2016                                                      |                                                     | JFS                                                           |                  |                                         |                          |           |          |  |
| 1                             | 1 CORRECTED CLEAN OUT NOTE FROM 1-1/2 TO 1-1/4 |                                                          | 12/13/2017                                                     | 1                                                   | SSC                                                           |                  | miratech em                             |                          |           |          |  |
| PROJECT NAME                  |                                                | PROPRIETARY AND CONFIDENTIAL                             |                                                                | DIMENSIONS ARE IN INCHES UNLESS OTHERWISE SPECIFIED |                                                               |                  |                                         | IRACECA                  | PRODU     |          |  |
| PROPOSAL NUMBE                | PROPOSAL NUMBER                                |                                                          | THE INFORMATION CONTAINED IN THIS DRAWING IS THE SOLE PROPERTY |                                                     | S UNLESS OTHERWISE SPECIFIED  INCHES: ±0.125  MILLIMETERS: ±2 |                  | SUCGE0-06PF-3-0000002D<br>Sales Drawing |                          |           |          |  |
| SALES ORDER NO. CUSTOMER P.O. |                                                | OF MIRATECH GROUP, LLC. ANY REPRODUCTION IN PART OR AS A |                                                                | DO NOT SCALE DRAWING                                |                                                               |                  |                                         | sales brawing            |           |          |  |
|                               |                                                | WHOLE WITHOUT THE W PERMISSION OF MIRAT                  | E WRITTEN<br>RATECH                                            | DRAWN<br>JFS                                        | DATE<br>08/15/2016                                            | DRAWING SI       |                                         | UCGE0-06PF-3-0000002D SD |           | REV<br>1 |  |
| CUSTOMER P.O.                 |                                                | GROUP, LLC IS PRO                                        | HIBITED.                                                       | REVIEWED BY<br>EQJ                                  | DATE<br>08/15/2016                                            | SIZE<br><b>A</b> | SCALE 1:14                              | WEIGHT: 161 lb           | SHEET 1 O | F1       |  |