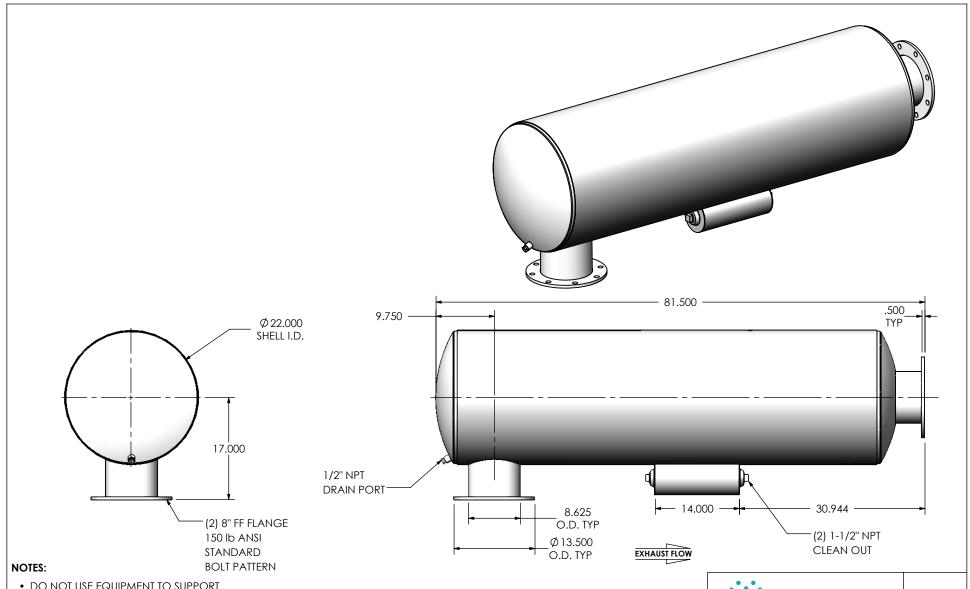

• DO NOT USE EQUIPMENT TO SUPPORT OTHER PARTS OF THE EXHAUST SYSTEM WITHOUT PROPER REINFORCEMENT

## MATERIAL CONSTRUCTION:

ALUMINIZED STEEL

## PAINT:

• HIGH TEMPERATURE BLACK (MIRATECH COATING SYSTEM 5)

| PROJECT NAME    | PROPRIETARY AND CONFIDENTIAL                                   | DIMENSIONS ARE IN INCHES UNLESS OTHERWISE SPECIFIED        |                               |
|-----------------|----------------------------------------------------------------|------------------------------------------------------------|-------------------------------|
| PROPOSAL NUMBER | THE INFORMATION CONTAINED IN THIS DRAWING IS THE SOLE PROPERTY | DIMENSIONAL TOLERANCES<br>ANGLES<br>MACH: ±1°<br>BEND: ±3° | INCHES: ±0.1: MILLIMETERS: ±2 |
| SALES ORDER NO. | OF MIRATECH GROUP, LLC. ANY REPRODUCTION IN PART OR AS A       | DO NOT SCALE DRAWING                                       |                               |
|                 | WHOLE WITHOUT THE WRITTEN PERMISSION OF MIRATECH               | DRAWN<br>JFS                                               | DATE<br>08/15/2016            |
| CUSTOMER P.O.   | GROUP, LLC IS PROHIBITED.                                      | REVIEWED BY                                                | DATE                          |