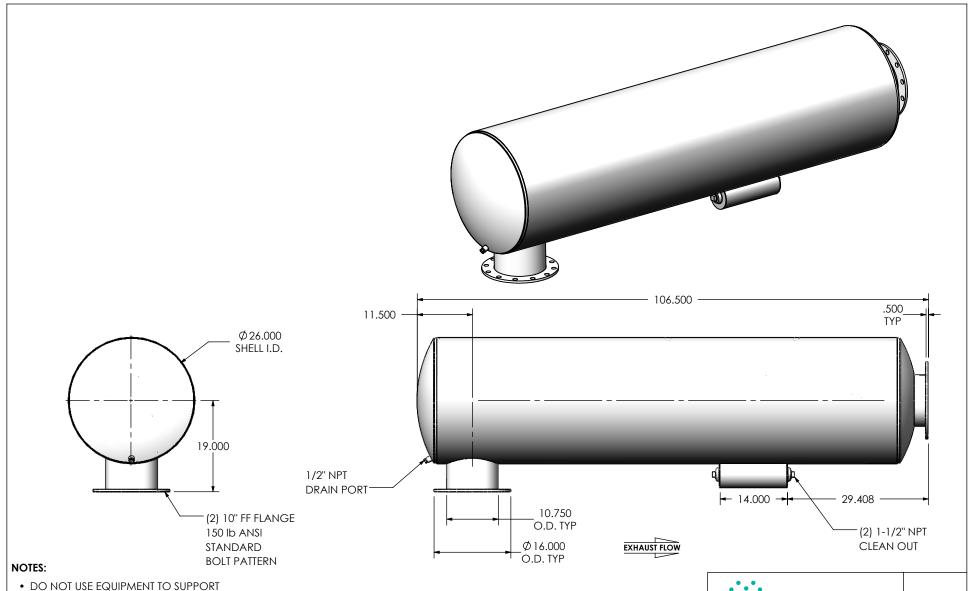

 DO NOT USE EQUIPMENT TO SUPPORT OTHER PARTS OF THE EXHAUST SYSTEM WITHOUT PROPER REINFORCEMENT

## MATERIAL CONSTRUCTION:

CARBON STEEL

## PAINT:

 HIGH TEMPERATURE BLACK (MIRATECH COATING SYSTEM 5)

| PROJECT NAME                     | PROPRIETARY AND CONFIDENTIAL                                                                                            | DIMENSIONS ARE IN INCHES UNLESS OTHERWISE SPECIFIED                                                                               |                    | •                |                                         | IRACECH                 | PRODUCTS     | rs°      |
|----------------------------------|-------------------------------------------------------------------------------------------------------------------------|-----------------------------------------------------------------------------------------------------------------------------------|--------------------|------------------|-----------------------------------------|-------------------------|--------------|----------|
| PROPOSAL NUMBER  SALES ORDER NO. | THE INFORMATION CONTAINED IN THIS DRAWING IS THE SOLE PROPERTY OF MIRATECH GROUP, LLC. ANY REPRODUCTION IN PART OR AS A | DIMENSIONAL TOLERANCES UNLESS OTHERWISE SPECIFIED ANGLES MACH: ±1° INCHES: ±0.125 BEND: ±3° MILLIMETERS: ±2  DO NOT SCALE DRAWING |                    |                  | SUCGE0-08PF-2-0000003A<br>Sales Drawing |                         |              |          |
| CUSTOMER P.O.                    |                                                                                                                         | DRAWN<br>JFS                                                                                                                      | DATE<br>08/15/2016 | DRAV             |                                         | CGE0-10PF-2-0000003A SD |              | REV<br>0 |
| COSTOMER 1.O.                    | GROUP, LLC IS PROHIBITED.                                                                                               | REVIEWED BY<br>EQJ                                                                                                                | DATE<br>08/15/2016 | SIZE<br><b>A</b> | SCALE 1:20                              | WEIGHT: 409 lb          | SHEET 1 OF 1 | 1        |