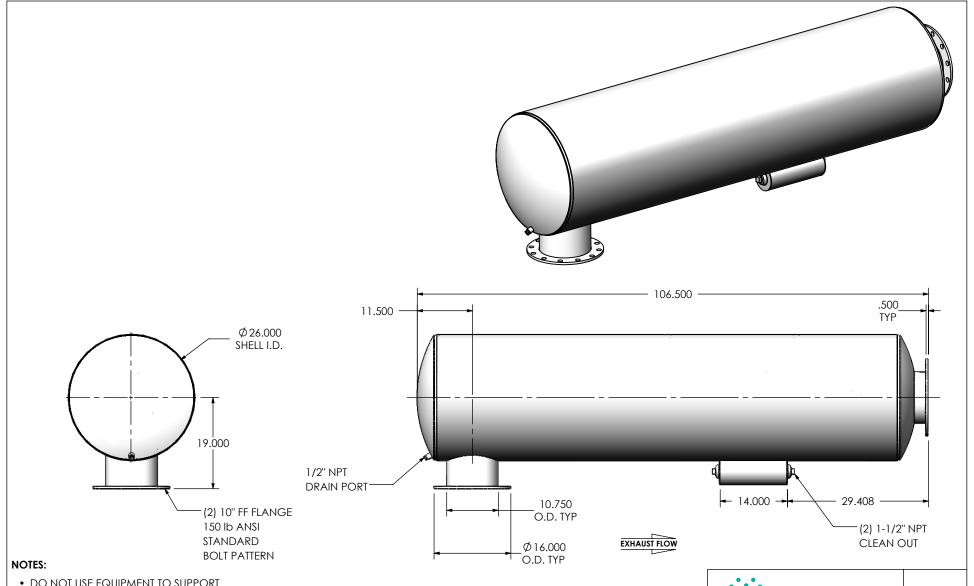

• DO NOT USE EQUIPMENT TO SUPPORT OTHER PARTS OF THE EXHAUST SYSTEM WITHOUT PROPER REINFORCEMENT

## MATERIAL CONSTRUCTION:

• 304 STAINLESS STEEL

## PAINT:

NONE

| PROJECT NAME    |                                                                                                                                                                                                   |
|-----------------|---------------------------------------------------------------------------------------------------------------------------------------------------------------------------------------------------|
|                 | PROPRIETARY AND CONFIDENTIAL                                                                                                                                                                      |
| PROPOSAL NUMBER | THE INFORMATION CONTAINED IN THIS DRAWING IS THE SOLE PROPERT OF MIRATECH GROUP, LLC. ANY REPRODUCTION IN PART OR AS A WHOLE WITHOUT THE WRITTEN PERMISSION OF MIRATECH GROUP, LLC IS PROHIBITED. |
| SALES ORDER NO. |                                                                                                                                                                                                   |
| CUSTOMER P.O.   |                                                                                                                                                                                                   |
|                 |                                                                                                                                                                                                   |

## SUCGE0-10PF-3-0000003A **Sales Drawing**

DRAWING REV SUCGE0-10PF-3-0000003A SD JFS 08/15/2016 0 REVIEWED BY SCALE 1:20 WEIGHT: 417 lb SHEET 1 OF 1 EQJ 08/15/2016