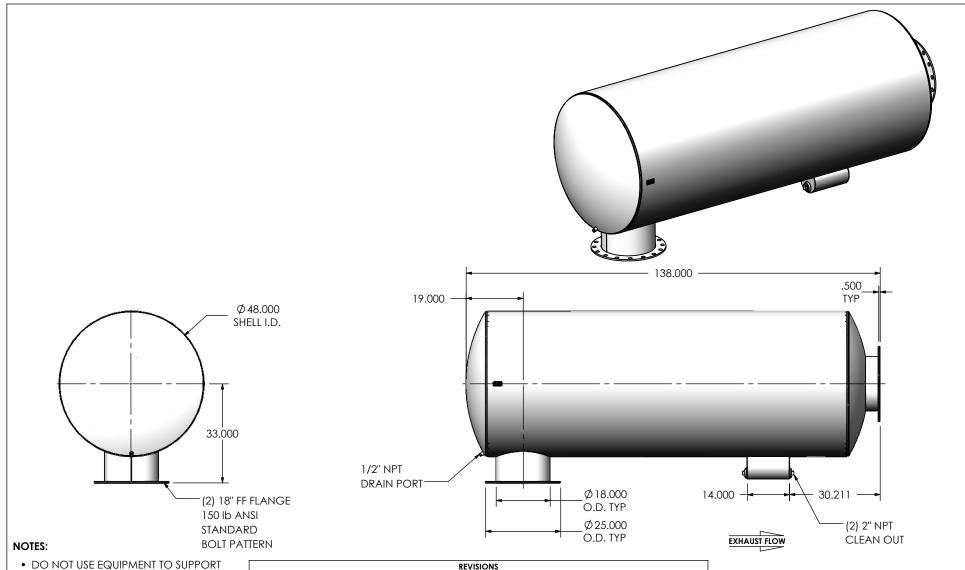

 DO NOT USE EQUIPMENT TO SUPPORT OTHER PARTS OF THE EXHAUST SYSTEM WITHOUT PROPER REINFORCEMENT

## MATERIAL CONSTRUCTION:

• CARBON STEEL

## PAINT:

• HIGH TEMPERATURE BLACK (MIRATECH COATING SYSTEM 5)

|                            | REVISIONS        |                   |                                                                                                                                                       |                    |                                                               |                  |                                         |                           |           |          |  |
|----------------------------|------------------|-------------------|-------------------------------------------------------------------------------------------------------------------------------------------------------|--------------------|---------------------------------------------------------------|------------------|-----------------------------------------|---------------------------|-----------|----------|--|
| REV.                       | REV. DESCRIPTION |                   | DATE                                                                                                                                                  | SHEET(S)           | DRAWN BY                                                      |                  | • •                                     |                           |           |          |  |
| 0 ORIGINAL RELEASE         |                  |                   | 8/15/2016                                                                                                                                             | -                  | JFS                                                           |                  |                                         |                           |           |          |  |
| 1 CORRECTED CLEAN OUT NOTE |                  | E FROM 1-1/2 TO 2 | 12/13/2017                                                                                                                                            | 1                  | SSC                                                           |                  | MIRALECH em                             |                           |           |          |  |
| PROJECT NAME               | PROPOSAL NUMBER  |                   | PROPRIETARY AND CONFIDENTIAL  THE INFORMATION CONTAINED IN THIS DRAWING IS THE SOLE PROPERTY OF MIRATECH GROUP, LLC. ANY REPRODUCTION IN PART OR AS A |                    | DIMENSIONS ARE IN INCHES<br>UNLESS OTHERWISE SPECIFIED        |                  |                                         | IRHCECH                   | PRODU     |          |  |
| PROPOSAL NUMBE             |                  |                   |                                                                                                                                                       |                    | S UNLESS OTHERWISE SPECIFIED  INCHES: ±0.125  MILLIMETERS: ±2 |                  | SUCGE0-18PF-2-0000005F<br>Sales Drawing |                           |           |          |  |
| SALES ORDER NO.            |                  |                   |                                                                                                                                                       |                    | DO NOT SCALE DRAWING                                          |                  |                                         | sales brawing             |           |          |  |
| CUCTOLATED D.O.            |                  |                   | HE WRITTEN<br>MIRATECH                                                                                                                                | DRAWN<br>JFS       | DATE<br>08/15/2016                                            | DRAWING S        |                                         | SUCGE0-18PF-2-0000005F SD |           | REV<br>1 |  |
| CUSTOMER P.O.              |                  | GROUP, LLC IS PR  | OHIBITED.                                                                                                                                             | REVIEWED BY<br>EQJ | DATE<br>08/15/2016                                            | SIZE<br><b>A</b> | SCALE 1:32                              | WEIGHT: 1427 lb           | SHEET 1 O | )F 1     |  |