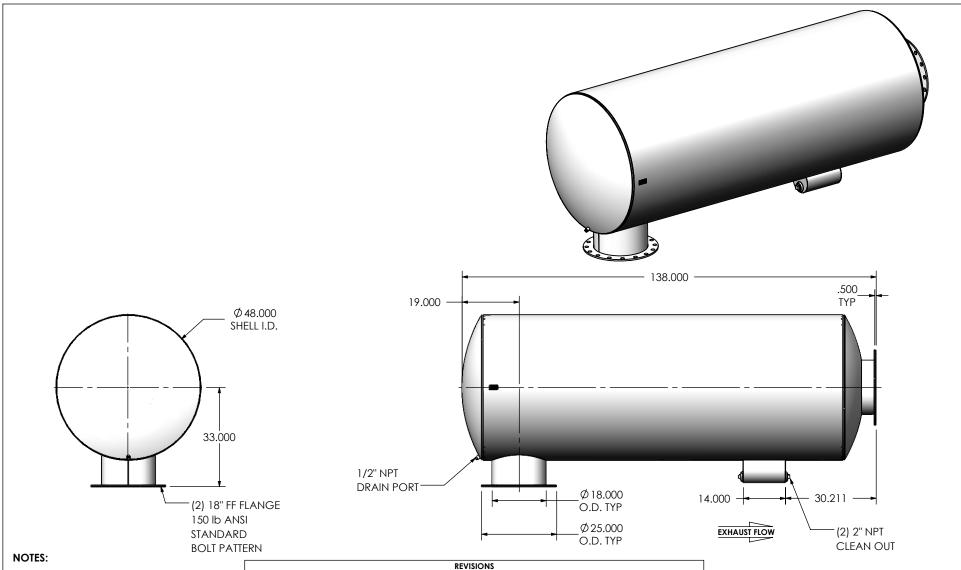

• DO NOT USE EQUIPMENT TO SUPPORT OTHER PARTS OF THE EXHAUST SYSTEM WITHOUT PROPER REINFORCEMENT

CUSTOMER P.O.

## MATERIAL CONSTRUCTION:

• 304 STAINLESS STEEL

## PAINT:

NONE

|                 |                          | REVISIONS                                                                                                                                                                       |           |                                                           |                                |         |
|-----------------|--------------------------|---------------------------------------------------------------------------------------------------------------------------------------------------------------------------------|-----------|-----------------------------------------------------------|--------------------------------|---------|
| REV.            | DESCRIPTION              |                                                                                                                                                                                 | DATE      | SHEET(S)                                                  | DRAWN BY                       |         |
| 0               | ORIGINAL RELEASE         |                                                                                                                                                                                 | 8/15/2016 | -                                                         | JFS                            |         |
| 1               | CORRECTED CLEAN OUT NOTE | ORRECTED CLEAN OUT NOTE FROM 1-1/2 TO 2                                                                                                                                         |           | 1                                                         | SSC                            |         |
| PROJECT NAME    |                          | PROPRIETARY AND CONFIDENTIAL  THE INFORMATION CONTAINED IN THIS DRAWING IS THE SOLE PROPERTY OF MIRATECH GROUP, LLC. ANY REPRODUCTION IN PART OR AS A WHOLE WITHOUT THE WRITTEN |           | DIMENSIONS ARE IN INCHES UNLESS OTHERWISE SPECIFIED       |                                | 4       |
| PROPOSAL NUMBER |                          |                                                                                                                                                                                 |           | DIMENSIONAL TOLERANCI<br>ANGLES<br>MACH: ±1°<br>BEND: ±3° | INCHES: ±0.125 MILLIMETERS: ±2 |         |
| SALES ORDER NO. |                          |                                                                                                                                                                                 |           | DO NOT SCALE DRAWING                                      |                                |         |
|                 |                          |                                                                                                                                                                                 |           | DRAWN                                                     | DATE                           | DRAWING |

## SUCGE0-18PF-3-0000005F **Sales Drawing**

DRAWING REV SUCGE0-18PF-3-0000005F SD SCALE 1:32 WEIGHT: 1463 lb SHEET 1 OF 1 08/15/2016