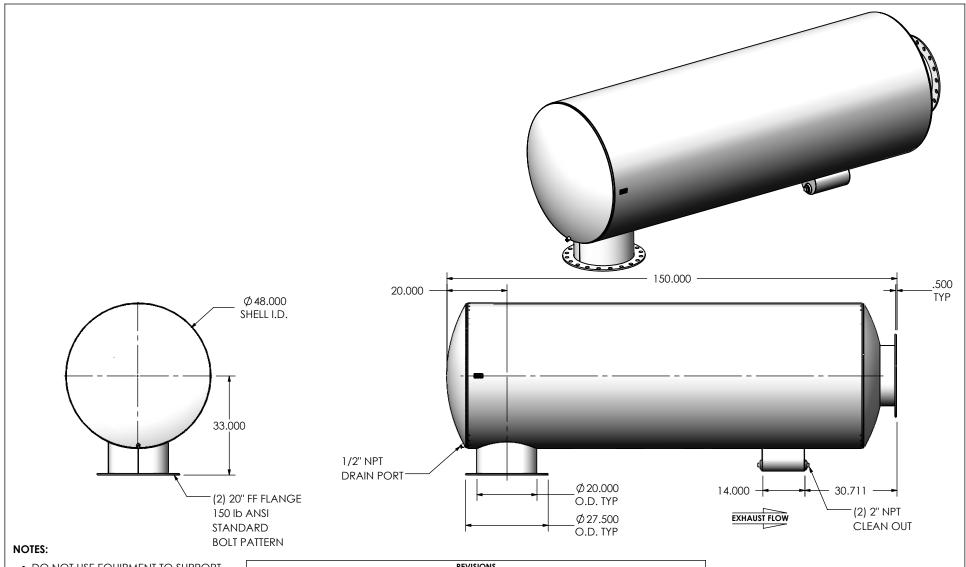

 DO NOT USE EQUIPMENT TO SUPPORT OTHER PARTS OF THE EXHAUST SYSTEM WITHOUT PROPER REINFORCEMENT

## MATERIAL CONSTRUCTION:

• CARBON STEEL

## PAINT:

HIGH TEMPERATURE BLACK
 (MIRATECH COATING SYSTEM 5)

|                                                | REVISIONS                                |                                                                                                                                                       |                        |                                                           |                                  |                        |            |                         |           |          |
|------------------------------------------------|------------------------------------------|-------------------------------------------------------------------------------------------------------------------------------------------------------|------------------------|-----------------------------------------------------------|----------------------------------|------------------------|------------|-------------------------|-----------|----------|
| REV.                                           | DESCRIPTION                              |                                                                                                                                                       | DATE                   | SHEET(S)                                                  | DRAWN BY                         | • •                    |            |                         |           |          |
| 0                                              | ORIGINAL RELEASE                         |                                                                                                                                                       | 8/15/2016              | -                                                         | JFS                              |                        | )          | l l                     | 1         |          |
| 1                                              | CORRECTED CLEAN OUT NOTE FROM 1-1/2 TO 2 |                                                                                                                                                       | 12/13/2017             | 1                                                         | SSC                              |                        | MIRALECH & |                         |           |          |
| PROJECT NAME  PROPOSAL NUMBER  SALES ORDER NO. |                                          | PROPRIETARY AND CONFIDENTIAL  THE INFORMATION CONTAINED IN THIS DRAWING IS THE SOLE PROPERTY OF MIRATECH GROUP, LLC. ANY REPRODUCTION IN PART OR AS A |                        |                                                           | ARE IN INCHES<br>RWISE SPECIFIED |                        | IIIIRHCECH |                         | PRODUCTS° |          |
|                                                |                                          |                                                                                                                                                       |                        | DIMENSIONAL TOLERANCE<br>ANGLES<br>MACH: ±1°<br>BEND: ±3° | INCHES: ±0.125 MILLIMETERS: ±2   | SUCGE0-20PF-2-0000005Q |            |                         |           |          |
|                                                |                                          |                                                                                                                                                       |                        | DO NOT SCALE DRAWING                                      |                                  | Sales Drawing          |            |                         |           |          |
|                                                |                                          | WHOLE WITHOUT THE WRITT<br>PERMISSION OF MIRATECH                                                                                                     | HE WRITTEN<br>MIRATECH | DRAWN<br>JFS                                              | DATE<br>08/15/2016               | DRAWING                | SUC        | CGE0-20PF-2-0000005Q SD |           | REV<br>1 |
| CUSTOMER P.O.                                  |                                          | GROUP, LLC IS PR                                                                                                                                      | OHIBITED.              | REVIEWED BY<br>EQJ                                        | DATE<br>08/15/2016               | SIZE SCALE             | 1:32       | WEIGHT: 1548 lb         | SHEET 1 O | F 1      |