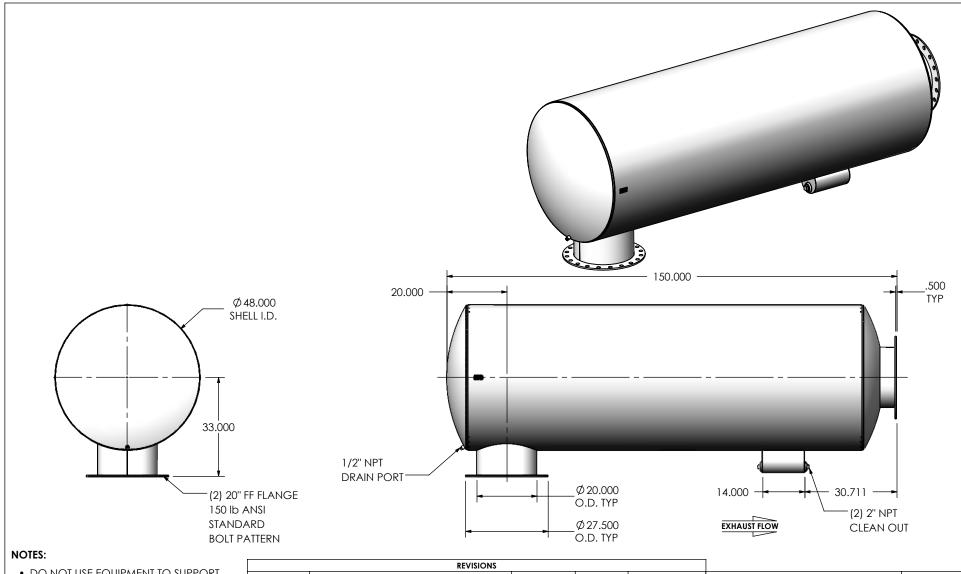

 DO NOT USE EQUIPMENT TO SUPPORT OTHER PARTS OF THE EXHAUST SYSTEM WITHOUT PROPER REINFORCEMENT

## MATERIAL CONSTRUCTION:

• 304 STAINLESS STEEL

## PAINT:

NONE

|   | REVISIONS                                                        |  |                                                                                                                         |                        |                                                           |                                |                        |             |                         |            |          |
|---|------------------------------------------------------------------|--|-------------------------------------------------------------------------------------------------------------------------|------------------------|-----------------------------------------------------------|--------------------------------|------------------------|-------------|-------------------------|------------|----------|
|   | REV. DESCRIPTION  O ORIGINAL RELEASE  1 CORRECTED CLEAN OUT NOTE |  |                                                                                                                         | DATE<br>8/15/2016      | SHEET(S)                                                  | DRAWN BY                       |                        | • •         |                         |            |          |
|   |                                                                  |  |                                                                                                                         |                        | -                                                         | JFS                            |                        |             |                         |            |          |
|   |                                                                  |  | FROM 1-1/2 TO 2                                                                                                         | 12/13/2017             | 1                                                         | SSC                            |                        | miratech em |                         |            |          |
| F | PROJECT NAME                                                     |  | PROPRIETARY AND (                                                                                                       |                        | DIMENSIONS ARE IN INCHES UNLESS OTHERWISE SPECIFIED       |                                | PRODUCTS               |             |                         |            |          |
| F | PROPOSAL NUMBER  SALES ORDER NO.                                 |  | THE INFORMATION CONTAINED IN THIS DRAWING IS THE SOLE PROPERTY OF MIRATECH GROUP, LLC. ANY REPRODUCTION IN PART OR AS A |                        | DIMENSIONAL TOLERANCE<br>ANGLES<br>MACH: ±1°<br>BEND: ±3° | INCHES: ±0.125 MILLIMETERS: ±2 | SUCGE0-20PF-3-0000005Q |             |                         |            |          |
| 9 |                                                                  |  |                                                                                                                         |                        | DO NOT SCALE DRAWING                                      |                                | Sales Drawing          |             |                         |            |          |
|   | CUSTOMER P.O.                                                    |  | WHOLE WITHOUT T<br>PERMISSION OF N                                                                                      | HE WRITTEN<br>MIRATECH | DRAWN<br>JFS                                              | DATE<br>08/15/2016             | DRAWING SU             |             | CGE0-20PF-3-0000005Q SD |            | REV<br>1 |
| ľ | JUSTOMER P.O.                                                    |  | GROUP, LLC IS PR                                                                                                        | OHIBITED.              | REVIEWED BY<br>EQJ                                        | DATE<br>08/15/2016             | SIZE<br><b>A</b>       | SCALE 1:32  | WEIGHT: 1587 lb         | SHEET 1 OI | F I      |