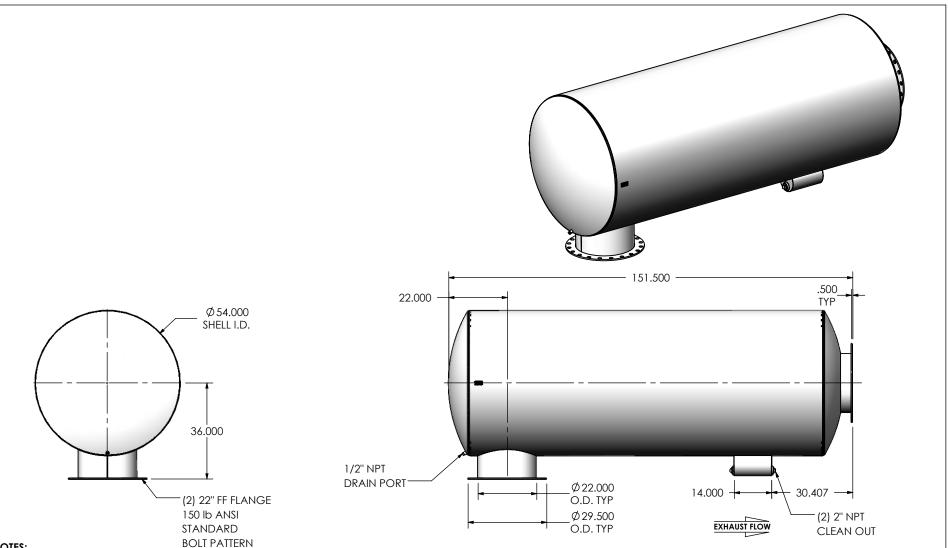

NOTES:

 DO NOT USE EQUIPMENT TO SUPPORT OTHER PARTS OF THE EXHAUST SYSTEM WITHOUT PROPER REINFORCEMENT

## MATERIAL CONSTRUCTION:

• CARBON STEEL

## PAINT:

HIGH TEMPERATURE BLACK
 (MIRATECH COATING SYSTEM 5)

| REVISIONS                                     |                                                  |                  |                                                                                              |                    |                                                               |                  |                        |                         |           |      |  |
|-----------------------------------------------|--------------------------------------------------|------------------|---------------------------------------------------------------------------