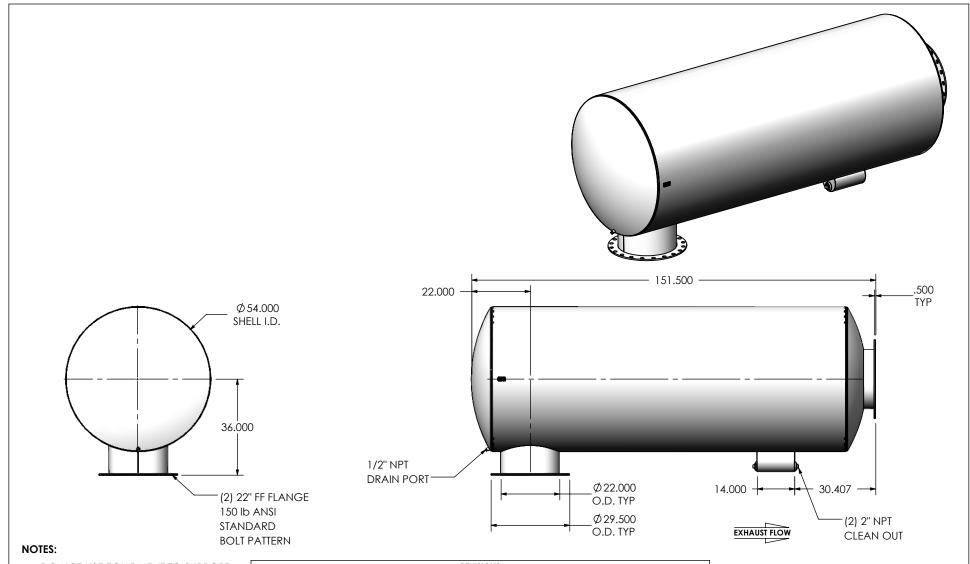

 DO NOT USE EQUIPMENT TO SUPPORT OTHER PARTS OF THE EXHAUST SYSTEM WITHOUT PROPER REINFORCEMENT

## MATERIAL CONSTRUCTION:

• 304 STAINLESS STEEL

## PAINT:

NONE

|   | REVISIONS       |                                                               |                                                                                                                              |                                                                                          |                                  |                                                                           |                  |              |                         |              |
|---|-----------------|---------------------------------------------------------------|------------------------------------------------------------------------------------------------------------------------------|------------------------------------------------------------------------------------------|----------------------------------|---------------------------------------------------------------------------|------------------|--------------|-------------------------|--------------|
|   | REV.            | . DESCRIPTION                                                 |                                                                                                                              | DATE                                                                                     | SHEET(S)                         | DRAWN BY                                                                  |                  | • •          |                         |              |
| 1 | 0               | 0 ORIGINAL RELEASE 1 CORRECTED CLEAN OUT NOTE FROM 1-1/2 TO 2 |                                                                                                                              | 8/15/2016                                                                                | -                                | JFS                                                                       |                  |              |                         |              |
|   | 1               |                                                               |                                                                                                                              | 12/13/2017                                                                               | 1                                | SSC                                                                       | miratech em      |              |                         |              |
|   | PROJECT NAME    |                                                               | PROPRIETARY AND CONFIDENTIAL                                                                                                 |                                                                                          |                                  | DIMENSIONS ARE IN INCHES UNLESS OTHERWISE SPECIFIED                       |                  | IIIIRHCECH S |                         |              |
|   | PROPOSAL NUMBER | ₹                                                             | THE INFORMATION CO<br>THIS DRAWING IS THE S<br>OF MIRATECH GROU<br>REPRODUCTION IN P.<br>WHOLE WITHOUT TH<br>PERMISSION OF N | CONTAINED IN<br>SOLE PROPERTY<br>UP, LLC. ANY<br>PART OR AS A<br>THE WRITTEN<br>MIRATECH | ANGLES<br>MACH: ±1°<br>BEND: ±3° | SUNLESS OTHERWISE SPECIFIED  INCHES: ±0.125  MILLIMETERS: ±2  ALE DRAWING |                  | SUCG         | 5A                      |              |
|   | CUSTOMER P.O.   |                                                               |                                                                                                                              |                                                                                          | DRAWN<br>JFS                     |                                                                           | DRAWING SI       |              | CGE0-22PF-3-0000006A SD | REV<br>1     |
|   | CUSTOMER P.O.   |                                                               | GROUP, LLC IS PR                                                                                                             | MIBITED.                                                                                 | REVIEWED BY<br>EQJ               | DATE<br>08/15/2016                                                        | SIZE<br><b>A</b> | SCALE 1:36   | WEIGHT: 1815 lb         | SHEET 1 OF 1 |