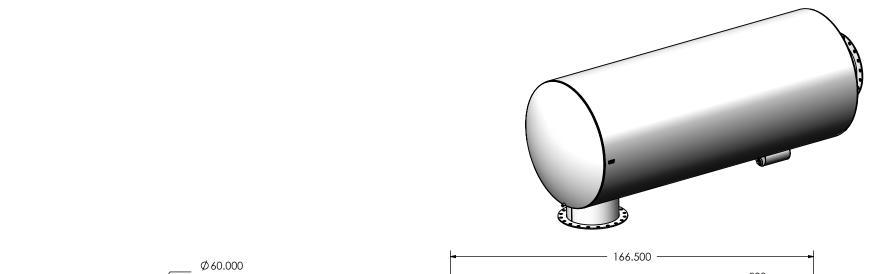

## NOTES:

 DO NOT USE EQUIPMENT TO SUPPORT OTHER PARTS OF THE EXHAUST SYSTEM WITHOUT PROPER REINFORCEMENT

## MATERIAL CONSTRUCTION:

• CARBON STEEL

## PAINT:

 HIGH TEMPERATURE BLACK (MIRATECH COATING SYSTEM 5)

| REVISIONS       |                          |                                     |                                                                                                                                                       |                    |                                                                |                        |               |                         |              |
|-----------------|--------------------------|-------------------------------------|------------------------------------------------------------------------------------------