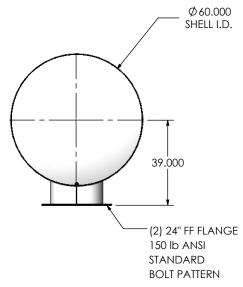

## NOTES:

 DO NOT USE EQUIPMENT TO SUPPORT OTHER PARTS OF THE EXHAUST SYSTEM WITHOUT PROPER REINFORCEMENT

## MATERIAL CONSTRUCTION:

• CARBON STEEL

## PAINT:

 HIGH TEMPERATURE BLACK (MIRATECH COATING SYSTEM 5)

| REVISIONS       |                          |                                     |                                                                                                                                                       |                    |                                                                |                        |               |                         |              |
|-----------------|--------------------------|-------------------------------------|--------------------------------------------------------------------------------------------