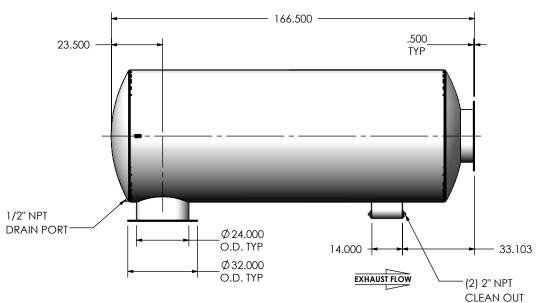

## NOTES:

 DO NOT USE EQUIPMENT TO SUPPORT OTHER PARTS OF THE EXHAUST SYSTEM WITHOUT PROPER REINFORCEMENT

## MATERIAL CONSTRUCTION:

• CARBON STEEL

## PAINT:

 HIGH TEMPERATURE BLACK (MIRATECH COATING SYSTEM 5)

| REVISIONS       |                          |                                     |                                                                                                                                                       |                    |                                                                |                        |               |                         |              |
|-----------------|--------------------------|-------------------------------------|----------------------------------------------------------------------------------------------