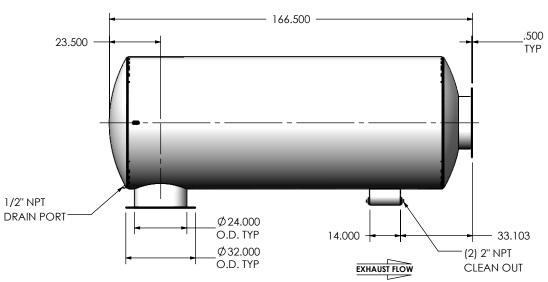

## NOTES:

 DO NOT USE EQUIPMENT TO SUPPORT OTHER PARTS OF THE EXHAUST SYSTEM WITHOUT PROPER REINFORCEMENT