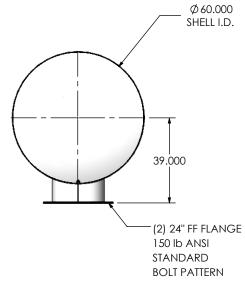

## NOTES:

 DO NOT USE EQUIPMENT TO SUPPORT OTHER PARTS OF THE EXHAUST SYSTEM WITHOUT PROPER REINFORCEMENT

## MATERIAL CONSTRUCTION:

• 304 STAINLESS STEEL

## PAINT:

NONE

| REVISIONS       |                                                                 |                                                             |                                                                |                      |                                  |                  |                        |                         |              |
|-----------------|-----------------------------------------------------------------|-------------------------------------------------------------|----------------------------------------------------------------|----------------------|------------------------------