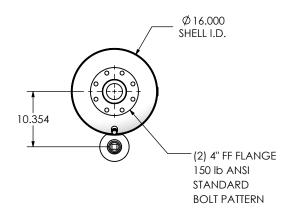

## NOTES:

 DO NOT USE EQUIPMENT TO SUPPORT OTHER PARTS OF THE EXHAUST SYSTEM WITHOUT PROPER REINFORCEMENT