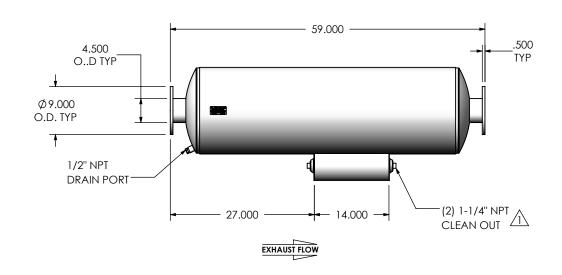

## NOTES:

 DO NOT USE EQUIPMENT TO SUPPORT OTHER PARTS OF THE EXHAUST SYSTEM WITHOUT PROPER REINFORCEMENT