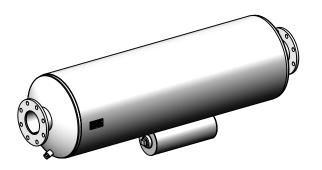

| REVISIONS |                       |            |          |          |  |  |
|-----------|-----------------------|------------|----------|----------|--|--|
| REV.      | DESCRIPTION           | DATE       | SHEET(S) | DRAWN BY |  |  |
| 0         | INITIAL RELEASE       | 11/04/2016 | 1        | FES      |  |  |
| 1         | CLEAN OUT WAS 1/2 NPT | 12/11/2017 | 1        | FES      |  |  |







## NOTES:

 DO NOT USE EQUIPMENT TO SUPPORT OTHER PARTS OF THE EXHAUST SYSTEM WITHOUT PROPER REINFORCEMENT

## MATERIAL CONSTRUCTION: • 304 STAINLESS STEEL

## PAINT:

NONE

| PROJECT NAME        |                                   |
|---------------------|-----------------------------------|
|                     |                                   |
|                     | PROPRIETARY AND CONFIDENTIAL      |
| PROPOSAL NUMBER     |                                   |
| T NOT OUT E THOMBEN | THE INFORMATION CONTAINED IN      |
|                     | THIS DRAWING IS THE SOLE PROPERTY |
|                     | OF MIRATECH GROUP, LLC. ANY       |
| SALES ORDER NO.     | REPRODUCTION IN PART OR AS A      |
|                     | WHOLE WITHOUT THE WRITTEN         |
|