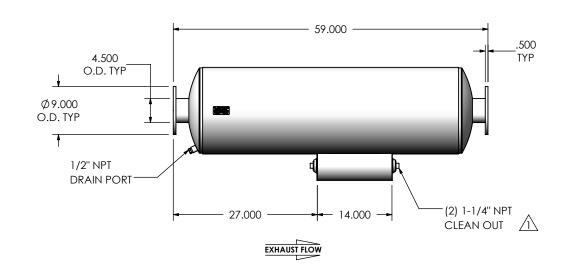

## NOTES:

 DO NOT USE EQUIPMENT TO SUPPORT OTHER PARTS OF THE EXHAUST SYSTEM WITHOUT PROPER REINFORCEMENT

## MATERIAL CONSTRUCTION: • 304 STAINLESS STEEL