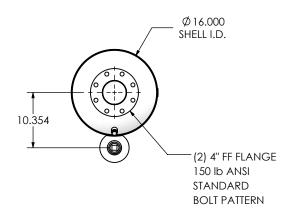

| REVISIONS |                       |            |          |          |  |  |
|-----------|-----------------------|------------|----------|----------|--|--|
| REV.      | DESCRIPTION           | DATE       | SHEET(S) | DRAWN BY |  |  |
| 0         | INITIAL RELEASE       | 11/04/2016 | 1        | FES      |  |  |
| 1         | CLEAN OUT WAS 1/2 NPT | 12/11/2017 | 1        | FES      |  |  |







## NOTES:

 DO NOT USE EQUIPMENT TO SUPPORT OTHER PARTS OF THE EXHAUST SYSTEM WITHOUT PROPER REINFORCEMENT

## MATERIAL CONSTRUCTION: • 304 STAINLESS STEEL

## PAINT:

NONE

| PROJECT NAME        |                                   |
|---------------------|-----------------------------------|
|                     |                                   |
|                     | PROPRIETARY AND CONFIDENTIAL      |
| PROPOSAL NUMBER     |                                   |
| T NOT OUT E THOMBEN | THE INFORMATION CONTAINED IN      |
|                     | THIS DRAWING IS THE SOLE PROPERTY |
|                     | OF MIRATECH GROUP, LLC. ANY       |
| SALES ORDER NO.     | REPRODUCTION IN PART OR AS A      |
|                     | WHOLE WITHOUT THE WRITTEN         |
|