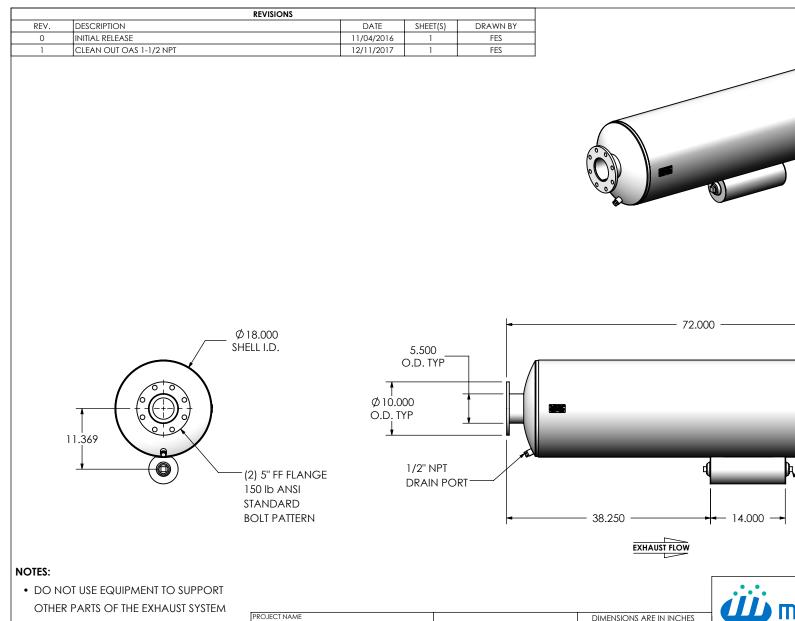

-(2) 1-1/4" NPT

CLEAN OUT /1

.500

TYP

## WITHOUT PROPER REINFORCEMENT

MATERIAL CONSTRUCTION:

ALUMINIZED STEEL

## PAINT:

• HIGH TEMPERATURE BLACK (MIRATECH COATING SYSTEM 5)

|                 |                                                                   |                              |                                                                 |                                      |            | IDOFECU        | 60         |          |
|-----------------|-------------------------------------------------------------------|------------------------------|-----------------------------------------------------------------|--------------------------------------|------------|----------------|------------|----------|
| PROJECT NAME    | PROPRIETARY AND CONFIDENTIAL                                      | DIMENSIONS /<br>UNLESS OTHER |                                                                 |                                      |            | PRODUCTS®      |            |          |
| PROPOSAL NUMBER | THE INFORMATION CONTAINED IN<br>THIS DRAWING IS THE SOLE PROPERTY | ANGLES<br>MACH: ±1*          | UNLESS OTHERWISE SPECIFIED<br>INCHES: ±0.125<br>MILLIMETERS: ±2 | SUHEE0-05PF-1-00000000               |            |                |            |          |
| SALES ORDER NO. | OF MIRATECH GROUP, LLC. ANY<br>REPRODUCTION IN PART OR AS A       | DO NOT SCALE DRAWING         |                                                                 | Sales Drawing                        |            |                |            |          |
| CUSTOMER P.O.   | WHOLE WITHOUT THE WRITTEN<br>PERMISSION OF MIRATECH               | DRAWN<br>FES                 | DATE<br>11/1/2016                                               | DRAWING<br>SUHEE0-05PF-1-00000000 SD |            |                |            | REV<br>1 |
| CUSTOMER F.O.   | GROUP, LLC IS PROHIBITED.                                         | REVIEWED BY<br>AJM           | DATE<br>11/4/2016                                               | SIZE<br>A                            | SCALE 1:18 | WEIGHT: 163 lb | SHEET 1 OI | F 1      |