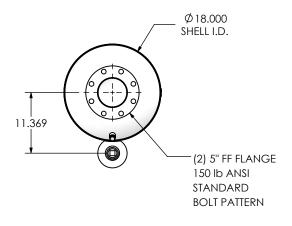

| REVISIONS |                         |            |          |          |  |  |  |  |  |
|-----------|-------------------------|------------|----------|----------|--|--|--|--|--|
| REV.      | DESCRIPTION             | DATE       | SHEET(S) | DRAWN BY |  |  |  |  |  |
| 0         | INITIAL RELEASE         | 11/04/2016 | 1        | FES      |  |  |  |  |  |
| 1         | CLEAN OUT WAS 1-1/2 NPT | 12/11/2017 | 1        | FES      |  |  |  |  |  |







## NOTES:

 DO NOT USE EQUIPMENT TO SUPPORT OTHER PARTS OF THE EXHAUST SYSTEM WITHOUT PROPER REINFORCEMENT

## MATERIAL CONSTRUCTION:

CARBON STEEL

## PAINT:

• HIGH TEMPERATURE BLACK (MIRATECH COATING SYSTEM 5)

|                 |                                                                |                     |                                                             |                                         | i i i k m  | IRALECH        | 20        | ^        |
|-----------------|----------------------------------------------------------------|---------------------|-------------------------------------------------------------|-----------------------------------------|------------|----------------|-----------|----------|
| PROJECT NAME    | PROPRIETARY AND CONFIDENTIAL