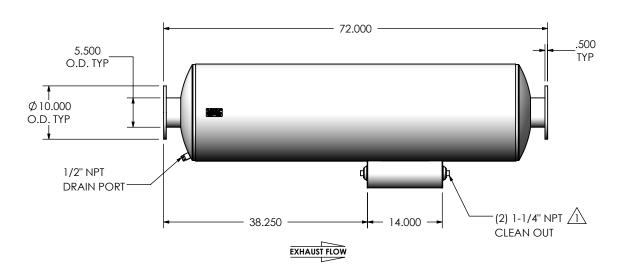

## NOTES:

 DO NOT USE EQUIPMENT TO SUPPORT OTHER PARTS OF THE EXHAUST SYSTEM WITHOUT PROPER REINFORCEMENT

## MATERIAL CONSTRUCTION:

CARBON STEEL