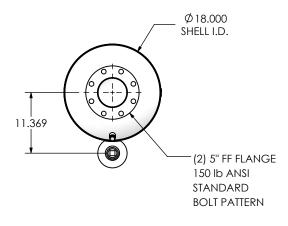

|      | REVISIONS               |            |          |          |  |  |
|------|-------------------------|------------|----------|----------|--|--|
| REV. | DESCRIPTION             | DATE       | SHEET(S) | DRAWN BY |  |  |
| 0    | INITIAL RELEASE         | 11/04/2016 | 1        | FES      |  |  |
| 1    | CLEAN OUT WAS 1-1/2 NPT | 12/11/2017 | 1        | FES      |  |  |







## NOTES:

• DO NOT USE EQUIPMENT TO SUPPORT OTHER PARTS OF THE EXHAUST SYSTEM WITHOUT PROPER REINFORCEMENT

## MATERIAL CONSTRUCTION: • 304 STAINLESS STEEL

## PAINT:

NONE

| PROJECT NAME    |                                                                                            |
|-----------------|--------------------------------------------------------------------------------------------|
|                 | PROPRIETARY AND CONFIDENTIAL                                                               |
| PROPOSAL NUMBER | THE INFORMATION CONTAINED IN THIS DRAWING IS THE SOLE PROPERTY OF MIRATECH GROUP, LLC. ANY |
| SALES ORDER NO. | REPRODUCTION IN PART OR AS A WHOLE WITHOUT THE WRITTEN PERMISSION OF MIRATECH              |
| CUSTOMER P.O.   | GROUP LLC IS PROHIBITED