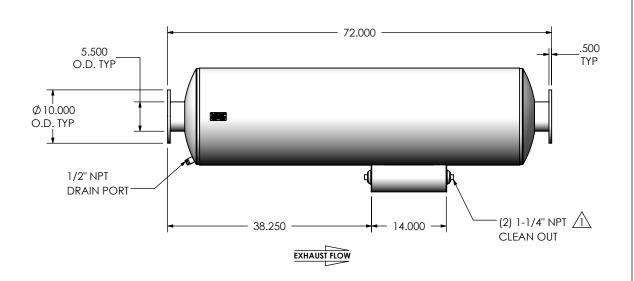

## NOTES:

• DO NOT USE EQUIPMENT TO SUPPORT OTHER PARTS OF THE EXHAUST SYSTEM WITHOUT PROPER REINFORCEMENT

## MATERIAL CONSTRUCTION: • 304 STAINLESS STEEL