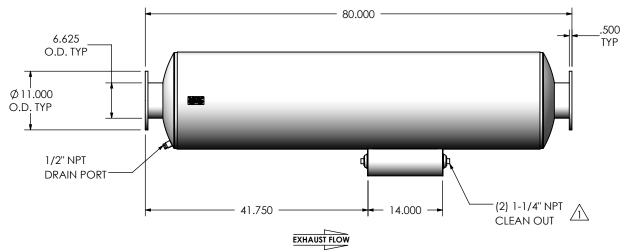

## NOTES:

• DO NOT USE EQUIPMENT TO SUPPORT OTHER PARTS OF THE EXHAUST SYSTEM WITHOUT PROPER REINFORCEMENT