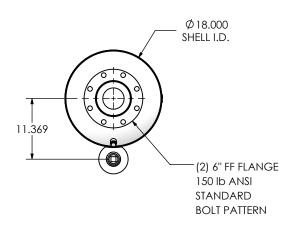

## NOTES:

• DO NOT USE EQUIPMENT TO SUPPORT OTHER PARTS OF THE EXHAUST SYSTEM WITHOUT PROPER REINFORCEMENT