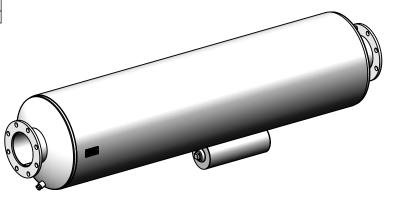

## MATERIAL CONSTRUCTION: • ALUMINIZED STEEL

## PAINT:

 HIGH TEMPERATURE BLACK (MIRATECH COATING SYSTEM 5)

| PROJECT NAME                     | PROPRIETARY AND CONFIDENTIAL                                                                                                                                                                    | DIMENSIONS ARE IN INCHES UNLESS OTHERWISE SPECIFIED                                                                               |                   |                  |                                         | IRHCELH                  | PRODUCTS®    |  |
|----------------------------------|-------------------------------------------------------------------------------------------------------------------------------------------------------------------------------------------------|-----------------------------------------------------------------------------------------------------------------------------------|-------------------|------------------|-----------------------------------------|--------------------------|--------------|--|
| PROPOSAL NUMBER  SALES ORDER NO. | THE INFORMATION CONTAINED IN THIS DRAWING IS THE SOLE PROPERTY OF MIRATECH GROUP, LLC. ANY REPRODUCTION IN PART OR AS A WHOLE WITHOUT THE WRITTEN PERMISSION OF MIRATECH PERMISSION OF MIRATECH | DIMENSIONAL TOLERANCES UNLESS OTHERWISE SPECIFIED ANGLES MACH: ±1° INCHES: ±0.125 BEND: ±3° MILLIMETERS: ±2  DO NOT SCALE DRAWING |                   |                  | SUHEE0-06PF-1-00000000<br>Sales Drawing |                          |              |  |
| CUSTOMER P.O.                    |                                                                                                                                                                                                 | DRAWN<br>FES                                                                                                                      | DATE<br>11/1/2016 | DRA              | wing<br>Sl                              | JHEE0-06PF-1-00000000 SD | REV<br>1     |  |
| COSTOWIERT.O.                    | GROUP, LLC IS PROHIBITED.                                                                                                                                                                       | REVIEWED BY<br>AJM                                                                                                                | DATE<br>11/4/2016 | SIZE<br><b>A</b> | SCALE 1:18                              | WEIGHT: 187 lb           | SHEET 1 OF 1 |  |