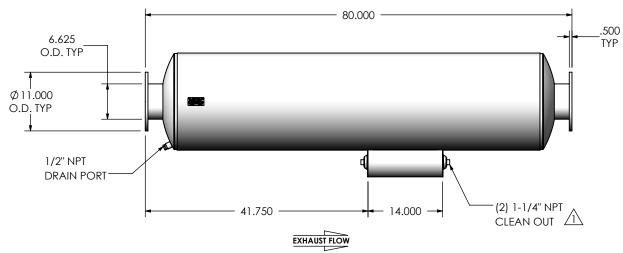

## NOTES:

• DO NOT USE EQUIPMENT TO SUPPORT OTHER PARTS OF THE EXHAUST SYSTEM WITHOUT PROPER REINFORCEMENT

## MATERIAL CONSTRUCTION: • 304 STAINLESS STEEL

## PAINT:

NONE

| PROJECT NAME    |                                                                                    |
|-----------------|------------------------------------------------------------------------------------|
|                 | PROPRIETARY AND CONFIDENTIAL                                                       |
| PROPOSAL NUMBER | THE INFORMATION CONTAINED IN THIS DRAWING IS THE SOLE PROPERTY                     |
| SALES ORDER NO. | OF MIRATECH GROUP, LLC. ANY REPRODUCTION IN PART OR AS A WHOLE WITHOUT THE WRITTEN |
| CUSTOMER P.O.   | PERMISSION OF MIRATECH                                                             |