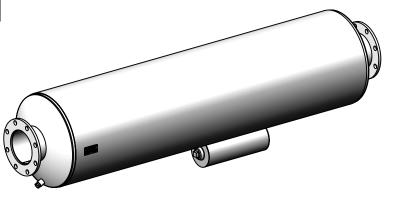

## MATERIAL CONSTRUCTION: • 304 STAINLESS STEEL

## PAINT:

NONE

| PROJECT NAME    |                                                                                    |
|-----------------|------------------------------------------------------------------------------------|
|                 | PROPRIETARY AND CONFIDENTIAL                                                       |
| PROPOSAL NUMBER | THE INFORMATION CONTAINED IN THIS DRAWING IS THE SOLE PROPERTY                     |
| SALES ORDER NO. | OF MIRATECH GROUP, LLC. ANY REPRODUCTION IN PART OR AS A WHOLE WITHOUT THE WRITTEN |
| CUSTOMER P.O.   | PERMISSION OF MIRATECH                                                             |