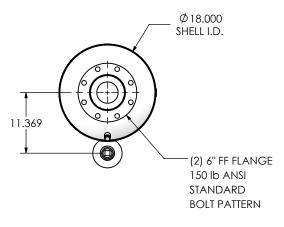

## MATERIAL CONSTRUCTION: • 304 STAINLESS STEEL

## PAINT:

NONE

| PROJECT NAME    |                                                                                    |
|-----------------|------------------------------------------------------------------------------------|
|                 | PROPRIETARY AND CONFIDENTIAL                                                       |
| PROPOSAL NUMBER | THE INFORMATION CONTAINED IN THIS DRAWING IS THE SOLE PROPERTY                     |
| SALES ORDER NO. | OF MIRATECH GROUP, LLC. ANY REPRODUCTION IN PART OR AS A WHOLE WITHOUT THE WRITTEN |
| CUSTOMER P.O.   | PERMISSION OF MIRATECH                                                             |