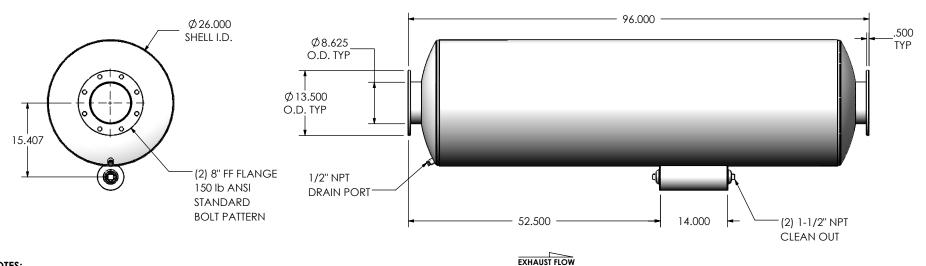

### NOTES:

 DO NOT USE EQUIPMENT TO SUPPORT OTHER PARTS OF THE EXHAUST SYSTEM WITHOUT PROPER REINFORCEMENT

### MATERIAL CONSTRUCTION:

• 304 STAINLESS STEEL

# SUHEE0-08PF-3-00000000 **Sales Drawing**

DRAWING REV SUHEE0-08PF-3-00000000 SD 0 SCALE 1:20 WEIGHT: 374 lb SHEET 1 OF 1 AJM 11/4/2016