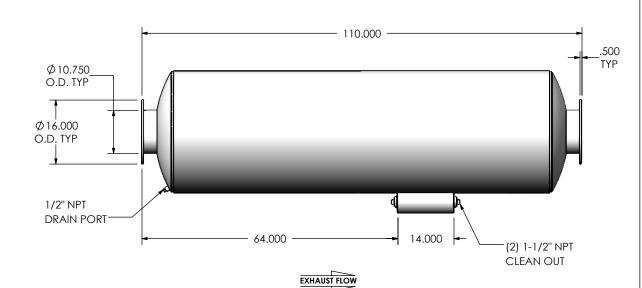

## NOTES:

 DO NOT USE EQUIPMENT TO SUPPORT OTHER PARTS OF THE EXHAUST SYSTEM WITHOUT PROPER REINFORCEMENT

## SUHEE0-10PF-3-00000000 **Sales Drawing**

DRAWING REV SUHEE0-10PF-3-00000000 SD 0 SCALE 1:24 WEIGHT: 582 lb SHEET 1 OF 1 AJM 11/4/2016