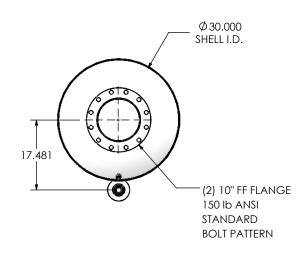

## SUHEE0-10PF-3-00000000 **Sales Drawing**

DRAWING REV SUHEE0-10PF-3-00000000 SD 0 SCALE 1:24 WEIGHT: 582 lb SHEET 1 OF 1 AJM 11/4/2016