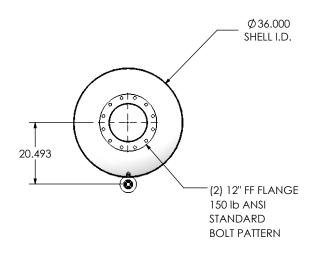

## NOTES:

• DO NOT USE EQUIPMENT TO SUPPORT OTHER PARTS OF THE EXHAUST SYSTEM WITHOUT PROPER REINFORCEMENT

## MATERIAL CONSTRUCTION:

CARBON STEEL

## PAINT:

• HIGH TEMPERATURE BLACK (MIRATECH COATING SYSTEM 5)

| PROJECT NAME    |                                                                                            |
|-----------------|--------------------------------------------------------------------------------------------|
|                 | PROPRIETARY AND CONFIDENTIAL                                                               |
| PROPOSAL NUMBER | THE INFORMATION CONTAINED IN THIS DRAWING IS THE SOLE PROPERTY OF MIRATECH GROUP, LLC. ANY |
| ALES ORDER NO.  | REPRODUCTION IN PART OR AS A                                                               |

CUSTOMER P.O.