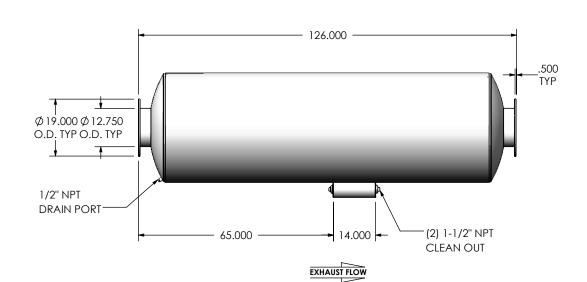

## NOTES:

• DO NOT USE EQUIPMENT TO SUPPORT OTHER PARTS OF THE EXHAUST SYSTEM WITHOUT PROPER REINFORCEMENT

## MATERIAL CONSTRUCTION:

CARBON STEEL

## PAINT:

• HIGH TEMPERATURE BLACK (MIRATECH COATING SYSTEM 5)

| PROJECT NAME    |                                                                                            |
|-----------------|--------------------------------------------------------------------------------------------|
|                 | PROPRIETARY AND CONFIDENTIAL                                                               |
| PROPOSAL NUMBER | THE INFORMATION CONTAINED IN THIS DRAWING IS THE SOLE PROPERTY OF MIRATECH GROUP, LLC. ANY |
| ALES ORDER NO.  | REPRODUCTION IN PART OR AS A                                                               |

CUSTOMER P.O.

WH