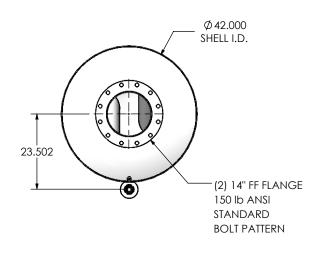

## NOTES:

• DO NOT USE EQUIPMENT TO SUPPORT OTHER PARTS OF THE EXHAUST SYSTEM WITHOUT PROPER REINFORCEMENT