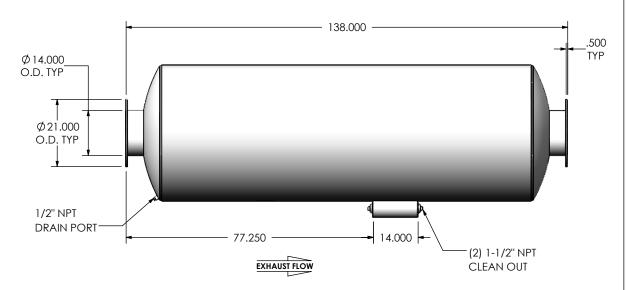

## NOTES:

• DO NOT USE EQUIPMENT TO SUPPORT OTHER PARTS OF THE EXHAUST SYSTEM WITHOUT PROPER REINFORCEMENT