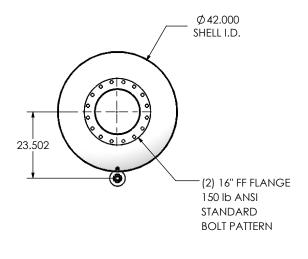

CUSTOMER P.O.



## NOTES:

 DO NOT USE EQUIPMENT TO SUPPORT OTHER PARTS OF THE EXHAUST SYSTEM WITHOUT PROPER REINFORCEMENT

## MATERIAL CONSTRUCTION:

CARBON STEEL

## PAINT:

 HIGH TEMPERATURE BLACK (MIRATECH COATING SYSTEM 5)

| PROJECT NAME    |                                                                                                                                                                                                   |
|-----------------|---------------------------------------------------------------------------------------------------------------------------------------------------------------------------------------------------|
|                 | PROPRIETARY AND CONFIDENTIA