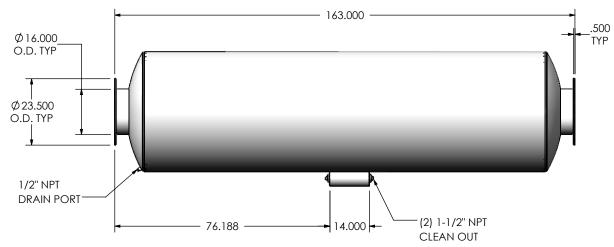

CUSTOMER P.O.



## NOTES:

 DO NOT USE EQUIPMENT TO SUPPORT OTHER PARTS OF THE EXHAUST SYSTEM WITHOUT PROPER REINFORCEMENT

## MATERIAL CONSTRUCTION:

CARBON STEEL

## PAINT:

 HIGH TEMPERATURE BLACK (MIRATECH COATING SYSTEM 5)

| PROJECT NAME    |                                                                                                                                                                                                   |
|-----------------|---------------------------------------------------------------------------------------------------------------------------------------------------------------------------------------------------|
|                 | PROPRIETARY AND CONFIDENTIA