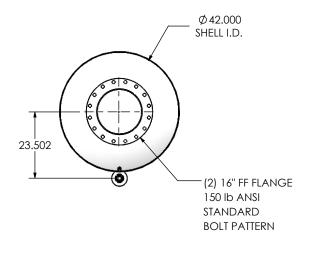

CUSTOMER P.O.



## NOTES:

 DO NOT USE EQUIPMENT TO SUPPORT OTHER PARTS OF THE EXHAUST SYSTEM WITHOUT PROPER REINFORCEMENT

## MATERIAL CONSTRUCTION:

• 304 STAINLESS STEEL

## PAINT:

NONE

| PROJECT NAME    |                                                                                           |
|-----------------|-------------------------------------------------------------------------------------------|
|                 | PROPRIETARY AND CONFIDENTIA                                                               |
| PROPOSAL NUMBER | THE INFORMATION CONTAINED IN THIS DRAWING IS THE SOLE PROPERT OF MIRATECH GROUP, LLC. ANY |
| SALES ORDER NO. | REPRODUCTION IN PART OR AS A                                                              |

THE INFORMATION CONTAINED IN THIS DRAWING IS