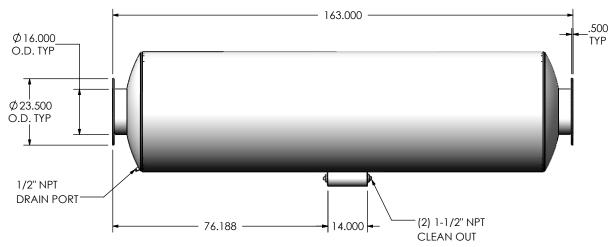

## NOTES:

 DO NOT USE EQUIPMENT TO SUPPORT OTHER PARTS OF THE EXHAUST SYSTEM WITHOUT PROPER REINFORCEMENT