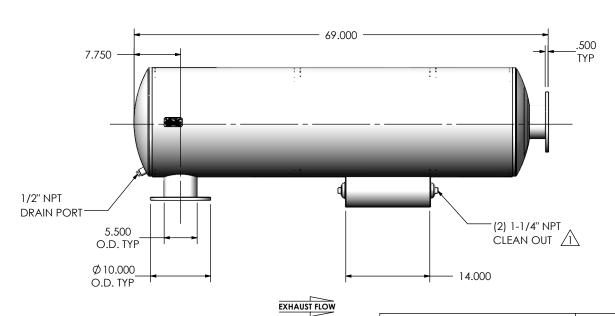

#### NOTES:

 DO NOT USE EQUIPMENT TO SUPPORT OTHER PARTS OF THE EXHAUST SYSTEM WITHOUT PROPER REINFORCEMENT

# MIRATECH PRODUCTS. SUHGE0-05PF-1-00000028