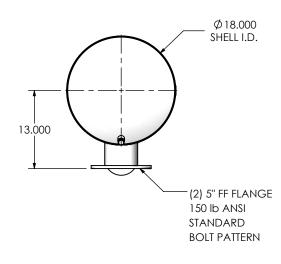

| REVISIONS |                         |            |          |          |  |  |  |
|-----------|-------------------------|------------|----------|----------|--|--|--|
| REV.      | DESCRIPTION             | DATE       | SHEET(S) | DRAWN BY |  |  |  |
| 0         | INITIAL RELEASE         | 11/04/2016 | 1        | FES      |  |  |  |
| 1         | CLEAN OUT WAS 1-1/2 NPT | 12/11/2017 | 1        | FES      |  |  |  |







#### NOTES:

 DO NOT USE EQUIPMENT TO SUPPORT OTHER PARTS OF THE EXHAUST SYSTEM WITHOUT PROPER REINFORCEMENT

### MATERIAL CONSTRUCTION:

ALUMINIZED STEEL

#### PAINT:

• HIGH TEMPERATURE BLACK (MIRATECH COATING SYSTEM 5)

| PROJECT NAME    |                                                     |
|-----------------|-----------------------------------------------------|
|                 |                                                     |
|                 | PROPRIETARY AND CONFIDENTIAL                        |
| PROPOSAL NUMBER |                                                     |
|                 | THE INFORMATION CONTAINED IN                        |
|                 | THIS DRAWING IS THE SOLE PROPERTY                   |
|                 | OF MIRATECH GROUP, LLC, ANY