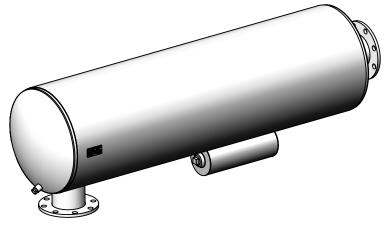

| REVISIONS |                         |            |          |          |  |  |  |
|-----------|-------------------------|------------|----------|----------|--|--|--|
| REV.      | DESCRIPTION             | DATE       | SHEET(S) | DRAWN BY |  |  |  |
| 0         | INITIAL RELEASE         | 11/04/2016 | 1        | FES      |  |  |  |
| 1         | CLEAN OUT WAS 1-1/2 NPT | 12/11/2017 | 1        | FES      |  |  |  |







#### NOTES:

 DO NOT USE EQUIPMENT TO SUPPORT OTHER PARTS OF THE EXHAUST SYSTEM WITHOUT PROPER REINFORCEMENT

### MATERIAL CONSTRUCTION:

ALUMINIZED STEEL

#### PAINT:

• HIGH TEMPERATURE BLACK (MIRATECH COATING SYSTEM 5)

| PROJECT NAME    |                                                     |
|-----------------|-----------------------------------------------------|
|                 |                                                     |
|                 | PROPRIETARY AND CONFIDENTIAL                        |
| PROPOSAL NUMBER |                                                     |
|                 | THE INFORMATION CONTAINED IN                        |
|                 | THIS DRAWING IS THE SOLE PROPERTY                   |
|                 | OF MIRATECH GROUP, LLC, ANY