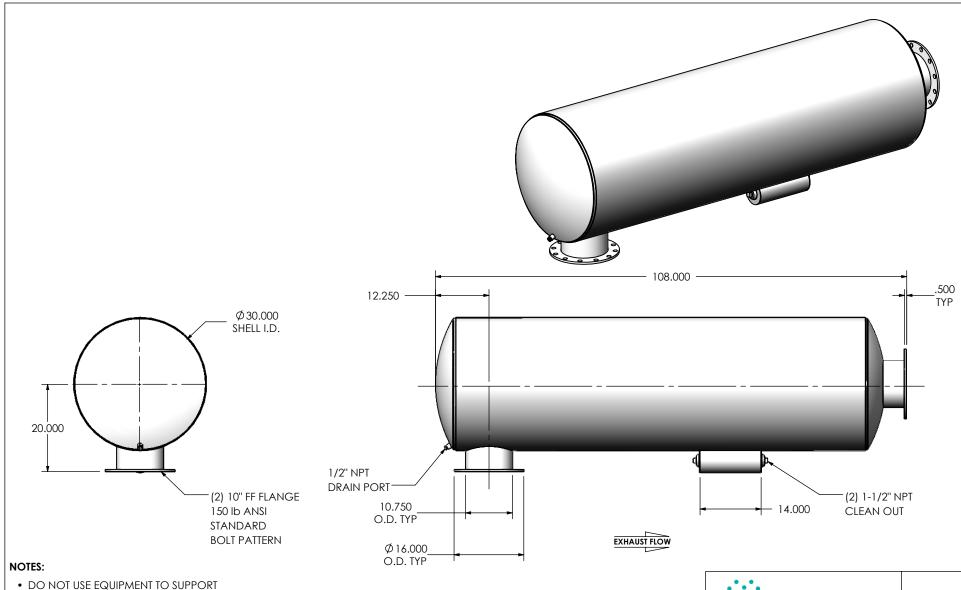

OTHER PARTS OF THE EXHAUST SYSTEM WITHOUT PROPER REINFORCEMENT

## **MATERIAL CONSTRUCTION:**

CARBON STEEL