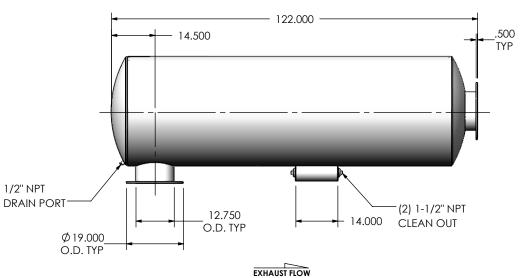

## NOTES:

• DO NOT USE EQUIPMENT TO SUPPORT OTHER PARTS OF THE EXHAUST SYSTEM WITHOUT PROPER REINFORCEMENT

## SUHGE0-12PF-2-00000045 **Sales Drawing**

DRAWING REV 0 SUHGE0-12PF-2-00000045 SD SCALE 1:32 WEIGHT: 873 lb SHEET 1 OF 1 11/4/2016