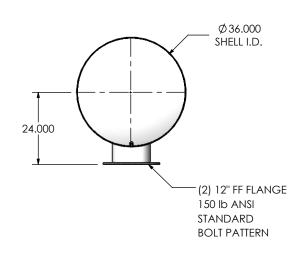

## SUHGE0-12PF-2-00000045 **Sales Drawing**

DRAWING REV 0 SUHGE0-12PF-2-00000045 SD SCALE 1:32 WEIGHT: 873 lb SHEET 1 OF 1 11/4/2016