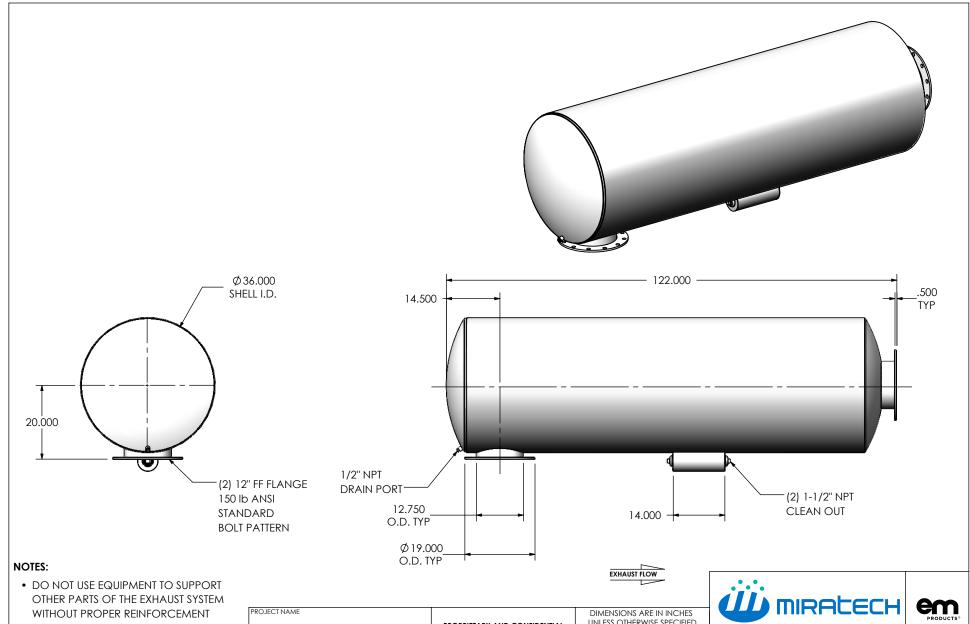

## MATERIAL CONSTRUCTION:

• 304 STAINLESS STEEL

## PAINT:

NONE

PROJECT NAME

PROPOSAL NUMBER

THE INFORMATION CONTAINED IN THIS DRAWING IS THE SOLE PROPERTY OF MIRATECH GROUP, LLC. ANY REPRODUCTION IN PART OR AS A

CUSTOMER P.O.

THE INFORMATION CONTAINED IN THIS DRAWING IS THE SOLE PROPERTY OF MIRATECH GROUP, LIC. ANY REPRODUCTION IN PART OR AS A WHOLE WITHOUT THE WRITTEN PERMISSION OF MIRATECH GROUP, LIC IS PROHIBITED.

DIMENSIONS ARE IN INCHES
UNLESS OTHERWISE SPECIFIED

DIMENSIONAL TOLERANCES UNLESS OTHERWISE SPECIFIED

MACHE: 1 | INCHES: 2 | INCHES: 12 | INCHES:

SUHGE0-12PF-3-00000045 Sales Drawing

| DRAWN | DATE | 11/1/2016 | Treviewed BY | AJM | 11/4/2016 | A | SCALE 1:26 | WEIGHT: 891 lb | SHEET 1 OF 1