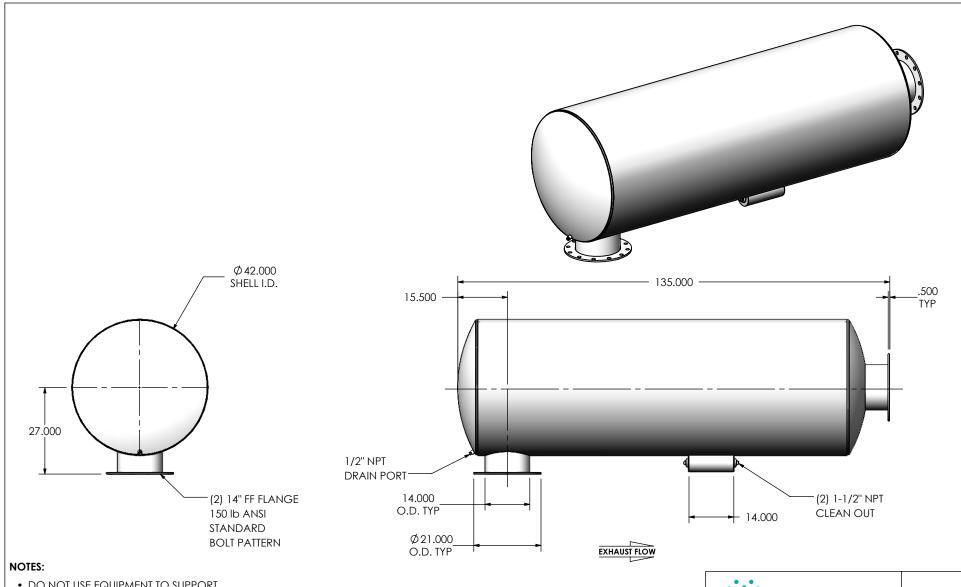

• DO NOT USE EQUIPMENT TO SUPPORT OTHER PARTS OF THE EXHAUST SYSTEM WITHOUT PROPER REINFORCEMENT

## MATERIAL CONSTRUCTION:

CARBON STEEL

## PAINT:

• HIGH TEMPERATURE BLACK (MIRATECH COATING SYSTEM 5)

| PROJECT NAME    |                                                                                            |
|-----------------|--------------------------------------------------------------------------------------------|
|                 | PROPRIETARY AND CONFIDENTIAL                                                               |
| PROPOSAL NUMBER | THE INFORMATION CONTAINED IN THIS DRAWING IS THE SOLE PROPERTY OF MIRATECH GROUP. LLC. ANY |
| SALES ORDER NO. | REPRODUCTION IN PART OR AS A WHOLE WITHOUT THE WRITTEN PERMISSION OF MIRATECH              |
| CUSTOMER P.O.   | GROUP, LLC IS PROHIBITED.                                                                  |