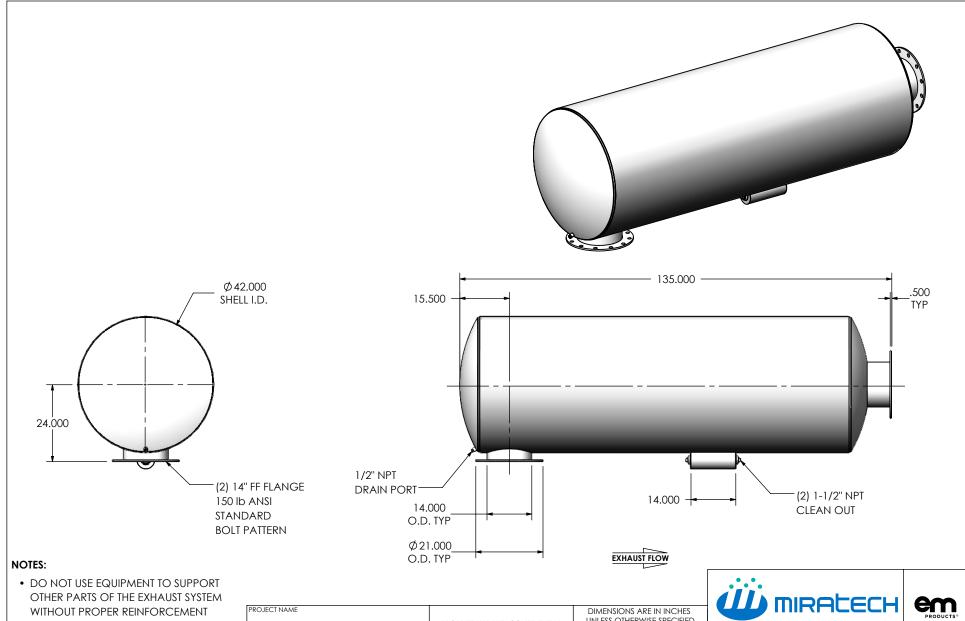

OTHER PARTS OF THE EXHAUST SYSTEM WITHOUT PROPER REINFORCEMENT

## MATERIAL CONSTRUCTION:

• 304 STAINLESS STEEL

## PAINT:

NONE

| PROJECT NAME    |                                                                                            |
|-----------------|--------------------------------------------------------------------------------------------|
|                 | PROPRIETARY AND CONFIDENTIAL                                                               |
| PROPOSAL NUMBER | THE INFORMATION CONTAINED IN THIS DRAWING IS THE SOLE PROPERTY OF MIRATECH GROUP, LLC. ANY |
| SALES ORDER NO. | REPRODUCTION IN PART OR AS A WHOLE WITHOUT THE WRITTEN PERMISSION OF MIRATECH              |
| CUSTOMER P.O.   | GROUP, LLC IS PROHIBITED.                                                                  |