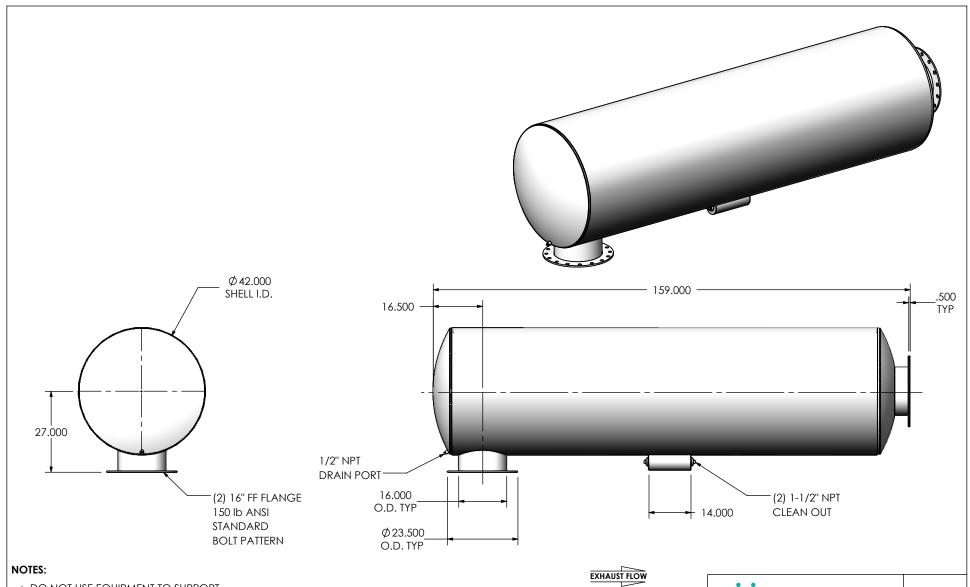

• DO NOT USE EQUIPMENT TO SUPPORT OTHER PARTS OF THE EXHAUST SYSTEM WITHOUT PROPER REINFORCEMENT

## MATERIAL CONSTRUCTION:

CARBON STEEL

## PAINT:

• HIGH TEMPERATURE BLACK (MIRATECH COATING SYSTEM 5)

| PROJECT NAME    |                                                                                           |
|-----------------|-------------------------------------------------------------------------------------------|
|                 | PROPRIETARY AND CONFIDENTIAL                                                              |
| PROPOSAL NUMBER | THE INFORMATION CONTAINED IN THIS DRAWING IS THE SOLE PROPERT OF MIRATECH GROUP, LLC, ANY |
| SALES ORDER NO. | REPRODUCTION IN PART OR AS A WHOLE WITHOUT THE WRITTEN                                    |

CUSTOMER P.O.

WHOLE WITHOUT THE WRITTEN PERMISSION OF MIRATECH GROUP, LLC IS PROHIBITED.

| EXHAUST FLOW                                                                                                | iii miretech           |
|-------------------------------------------------------------------------------------------------------------|------------------------|
| DIMENSIONS ARE IN INCHES UNLESS OTHERWISE SPECIFIED                                                         | IIIIRACECA             |
| DIMENSIONAL TOLERANCES UNLESS OTHERWISE SPECIFIED ANGLES  MACH: ±1 INCHES: ±0.125  BEND: ±3 MILLIMETERS: ±2 | SUHGE0-16PF-2-00000040 |

## SUHGE0-16PF-2-0000004Q **Sales Drawing**

DO NOT SCALE DRAWING DRAWN DRAWING REV 0 FES SUHGE0-16PF-2-0000004Q SD 11/1/2016 REVIEWED BY SCALE 1:32 WEIGHT: 1419 lb SHEET 1 OF 1 11/4/2016