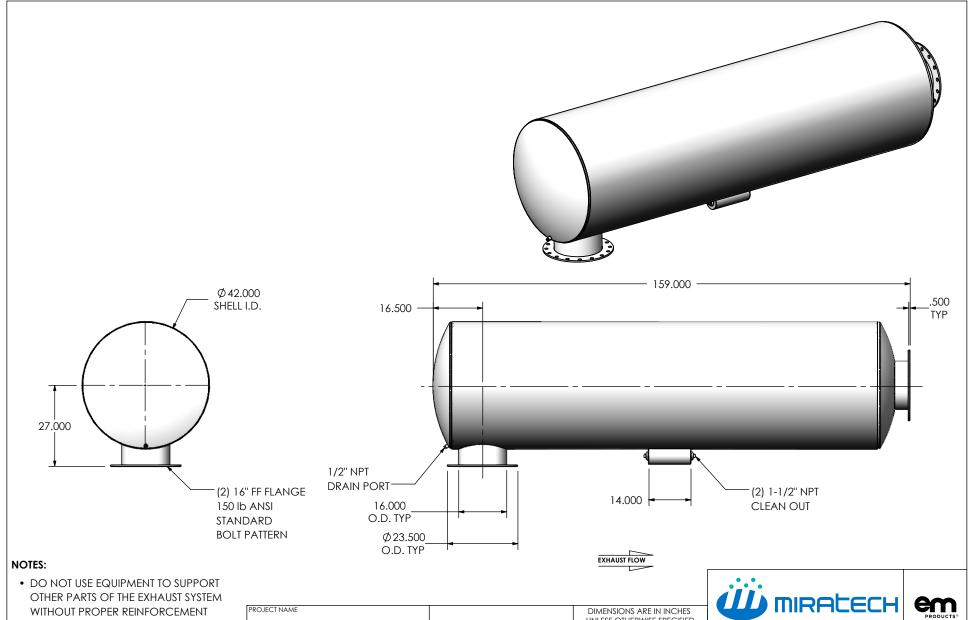

OTHER PARTS OF THE EXHAUST SYSTEM WITHOUT PROPER REINFORCEMENT

## MATERIAL CONSTRUCTION:

• 304 STAINLESS STEEL

## PAINT:

NONE

| PROJECT NAME    |                                                                                            |
|-----------------|--------------------------------------------------------------------------------------------|
|                 | PROPRIETARY AND CONFIDENTIAL                                                               |
| PROPOSAL NUMBER | THE INFORMATION CONTAINED IN THIS DRAWING IS THE SOLE PROPERTY OF MIRATECH GROUP, LLC. ANY |
| SALES ORDER NO. | REPRODUCTION IN PART OR AS A                                                               |

## SUHGE0-16PF-3-0000004Q **Sales Drawing**

DRAWING REV 11/1/2016 SUHGE0-16PF-3-0000004Q SD 0 SCALE 1:32 WEIGHT: 1447 lb SHEET 1 OF 1 11/4/2016