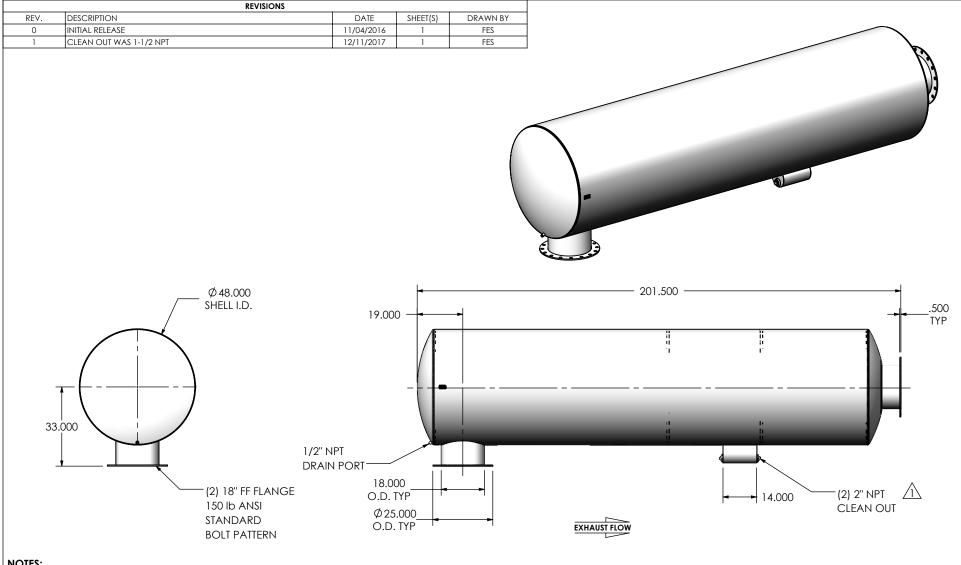

## NOTES:

 DO NOT USE EQUIPMENT TO SUPPORT OTHER PARTS OF THE EXHAUST SYSTEM WITHOUT PROPER REINFORCEMENT

## MATERIAL CONSTRUCTION:

CARBON STEEL

## PAINT:

• HIGH TEMPERATURE BLACK (MIRATECH COATING SYSTEM 5)

| PROJECT NAME    |                                                                |                              | ADE IN INCUES                          |                        | iii<br>Maali | IRALECH                  | em           |
|-----------------|----------------------------------------------------------------|------------------------------|----------------------------------------|------------------------|--------------|--------------------------|--------------|
| PROJECT NAME    | PROPRIETARY AND CONFIDENTIAL                                   | DIMENSIONS A<br>UNLESS OTHER | ······································ |                        |              | PRODUCTS®                |              |
| PROPOSAL NUMBER | THE INFORMATION CONTAINED IN THIS DRAWING IS THE SOLE PROPERTY | ANGLES<br>MACH: ±1°          | INCHES: ±0.125 MILLIMETERS: ±2         | SUHGE0-18PF-2-0000005F |              |                          |              |
| SALES ORDER NO. | OF MIRATECH GROUP, LLC. ANY<br>REPRODUCTION IN PART OR AS A    | DO NOT SCALE DRAWING         |                                        | Sales Drawing          |              |                          |              |
| CUSTOMER P.O.   | PERMISSION OF MIRATECH                                         | DRAWN<br>FES                 | DATE<br>11/1/2016                      | DRAWI                  |              | IHGE0-18PF-2-0000005F SD | REV<br>1     |
| COSTOMER F.O.   | GROUP, LLC IS PROHIBITED.                                      | REVIEWED BY<br>AJM           | DATE<br>11/4/2016                      | SIZE<br><b>A</b>       | SCALE 1:40   | WEIGHT: 2349 lb          | SHEET 1 OF 1 |