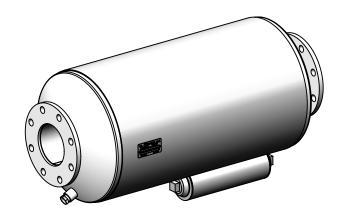

## MATERIAL CONSTRUCTION:

ALUMINIZED STEEL

## PAINT:

• HIGH TEMPERATURE BLACK (MIRATECH COATING SYSTEM 5)

| ROJECT NAME    |                                                                                           |  |
|----------------|-------------------------------------------------------------------------------------------|--|
|                | PROPRIETARY AND CONFIDENTIAL                                                              |  |
| ROPOSAL NUMBER | THE INFORMATION CONTAINED IN THIS DRAWING IS THE SOLE PROPERT OF MIRATECH GROUP, LLC. ANY |  |
| ALES ORDER NO. | REPRODUCTION IN PART OR AS A WHOLE WITHOUT THE WRITTEN PERMISSION OF MIRATECH             |  |
|                |                                                                                           |  |