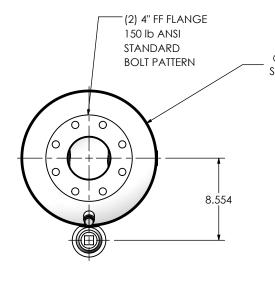

## NOTES:

 DO NOT USE EQUIPMENT TO SUPPORT OTHER PARTS OF THE EXHAUST SYSTEM WITHOUT PROPER REINFORCEMENT