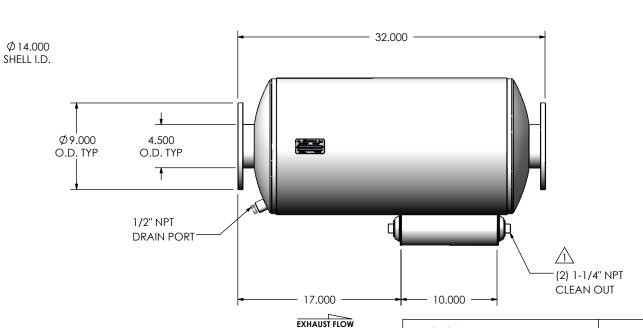

## NOTES:

 DO NOT USE EQUIPMENT TO SUPPORT OTHER PARTS OF THE EXHAUST SYSTEM WITHOUT PROPER REINFORCEMENT