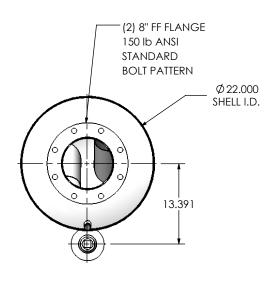

## MATERIAL CONSTRUCTION:

CARBON STEEL

## PAINT:

• HIGH TEMPERATURE BLACK (MIRATECH COATING SYSTEM 5)

| PROJECT NAME    | PROPRIETARY AND CONFIDENTIAL                                                               | DIMENSIONS ARE IN INCHES UNLESS OTHERWISE SPECIFIED        |                                |          | MINHLELH   |                                         |   |  |
|-----------------|--------------------------------------------------------------------------------------------|------------------------------------------------------------|--------------------------------|----------|------------|-----------------------------------------|---|--|
| PROPOSAL NUMBER | THE INFORMATION CONTAINED IN THIS DRAWING IS THE SOLE PROPERTY OF MIRATECH GROUP, LLC. ANY | DIMENSIONAL TOLERANCE:<br>ANGLES<br>MACH: ±1°<br>BEND: ±3° | INCHES: ±0.125 MILLIMETERS: ±2 |          |            | SUIEEO-08PF-2-00000000<br>Sales Drawing |   |  |
| SALES ORDER NO. | REPRODUCTION IN PART OR AS A                                                               | DO NOT SCALE DRAWING                                       |                                | <u> </u> |            |                                         |   |  |
| CUSTOMER P.O.   | WHOLE WITHOUT THE WRITTEN PERMISSION OF MIRATECH                                           | DRAWN<br>JFS                                               | DATE<br>08/15/2016             | DRA      | wing<br>S  | SUIEE0-08PF-2-00000000 SD               |   |  |
| COSTOMER F.O.   | GROUP, LLC IS PROHIBITED.                                                                  | REVIEWED BY                                                | DATE<br>08/15/2014             | SIZE     | SCALE 1:16 | WEIGHT: 165 lb                          | S |  |