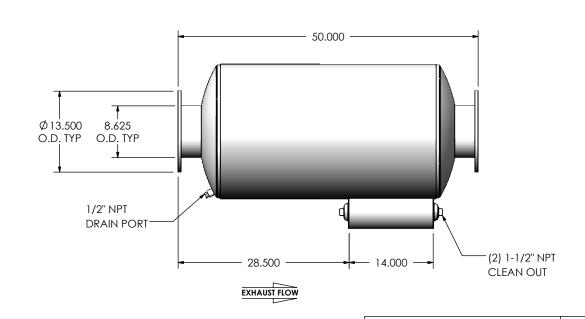

## NOTES:

 DO NOT USE EQUIPMENT TO SUPPORT OTHER PARTS OF THE EXHAUST SYSTEM WITHOUT PROPER REINFORCEMENT

## MATERIAL CONSTRUCTION:

CARBON STEEL

## PAINT:

• HIGH TEMPERATURE BLACK (MIRATECH COATING SYSTEM 5)

| PROJECT NAME    | PROPRIETARY AND CONFIDENTIAL                                                               | DIMENSIONS ARE IN INCHES UNLESS OTHERWISE SPECIFIED        |                                |          | MINHLELH   |                                         |   |  |
|-----------------|--------------------------------------------------------------------------------------------|------------------------------------------------------------|--------------------------------|----------|------------|-----------------------------------------|---|--|
| PROPOSAL NUMBER | THE INFORMATION CONTAINED IN THIS DRAWING IS THE SOLE PROPERTY OF MIRATECH GROUP, LLC. ANY | DIMENSIONAL TOLERANCE:<br>ANGLES<br>MACH: ±1°<br>BEND: ±3° | INCHES: ±0.125 MILLIMETERS: ±2 |          |            | SUIEEO-08PF-2-00000000<br>Sales Drawing |   |  |
| SALES ORDER NO. | REPRODUCTION IN PART OR AS A                                                               | DO NOT SCALE DRAWING                                       |                                | <u> </u> |            |                                         |   |  |
| CUSTOMER P.O.   | WHOLE WITHOUT THE WRITTEN PERMISSION OF MIRATECH                                           | DRAWN<br>JFS                                               | DATE<br>08/15/2016             | DRA      | wing<br>S  | SUIEE0-08PF-2-00000000 SD               |   |  |
| COSTOMER F.O.   | GROUP, LLC IS PROHIBITED.                                                                  | REVIEWED BY                                                | DATE<br>08/15/2014             | SIZE     | SCALE 1:16 | WEIGHT: 165 lb                          | S |  |