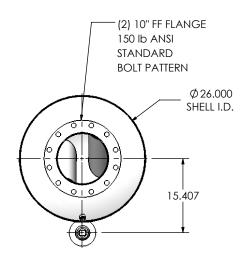

## NOTES:

 DO NOT USE EQUIPMENT TO SUPPORT OTHER PARTS OF THE EXHAUST SYSTEM WITHOUT PROPER REINFORCEMENT

## MATERIAL CONSTRUCTION:

ALUMINIZED STEEL

## PAINT:

• HIGH TEMPERATURE BLACK (MIRATECH COATING SYSTEM 5)

| PROJECT NAME                                    | PROPRIETARY AND CONFIDENTIAL                                                                                            | DIMENSIONS ARE IN INCHES UNLESS OTHERWISE SPECIFIED                                                                               |                    | •                |                                         | IRACECH                  | PRODUC     |          |
|-------------------------------------------------|----------------------------------------------------------------------------------------