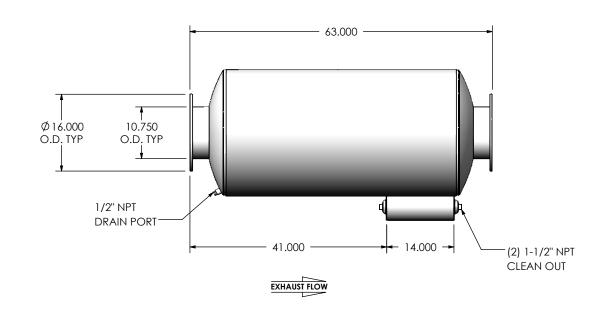

## NOTES:

 DO NOT USE EQUIPMENT TO SUPPORT OTHER PARTS OF THE EXHAUST SYSTEM WITHOUT PROPER REINFORCEMENT

## MATERIAL CONSTRUCTION:

ALUMINIZED STEEL

## PAINT:

• HIGH TEMPERATURE BLACK (MIRATECH COATING SYSTEM 5)

| PROJECT NAME                                    | PROPRIETARY AND CONFIDENTIAL                                                                                            | DIMENSIONS ARE IN INCHES UNLESS OTHERWISE SPECIFIED                                                                               |                    | •                |                                         | IRACECH                  | PRODUC     |          |
|-------------------------------------------------|------------------------------------------------------------------------------------------