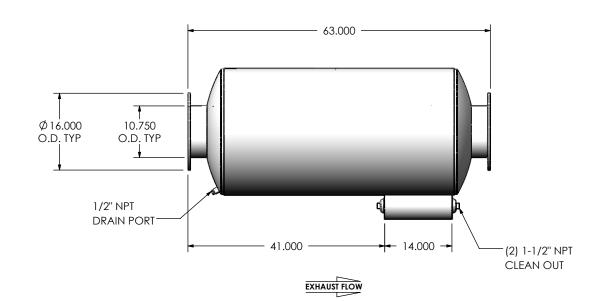

## NOTES:

 DO NOT USE EQUIPMENT TO SUPPORT OTHER PARTS OF THE EXHAUST SYSTEM WITHOUT PROPER REINFORCEMENT