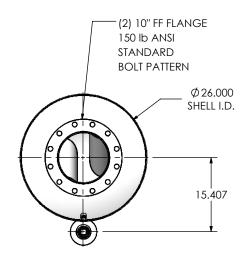

## NOTES:

 DO NOT USE EQUIPMENT TO SUPPORT OTHER PARTS OF THE EXHAUST SYSTEM WITHOUT PROPER REINFORCEMENT