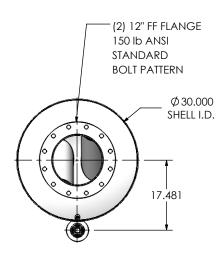

## NOTES:

• DO NOT USE EQUIPMENT TO SUPPORT OTHER PARTS OF THE EXHAUST SYSTEM WITHOUT PROPER REINFORCEMENT