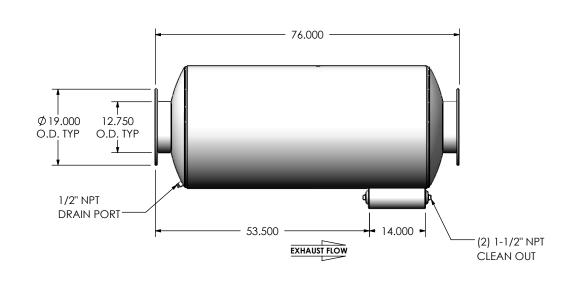

## NOTES:

• DO NOT USE EQUIPMENT TO SUPPORT OTHER PARTS OF THE EXHAUST SYSTEM WITHOUT PROPER REINFORCEMENT