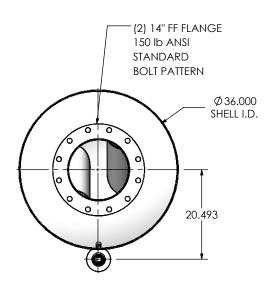

## NOTES:

• DO NOT USE EQUIPMENT TO SUPPORT OTHER PARTS OF THE EXHAUST SYSTEM WITHOUT PROPER REINFORCEMENT

## MATERIAL CONSTRUCTION:

CARBON STEEL

## PAINT:

• HIGH TEMPERATURE BLACK (MIRATECH COATING SYSTEM 5)

| PROJECT NAME    |                                                               |
|-----------------|---------------------------------------------------------------|
|                 | PROPRIETARY AND CONFIDENTIAL                                  |
| PROPOSAL NUMBER | THE INFORMATION CONTAINED IN                                  |
|                 | THIS DRAWING IS THE SOLE PROPERT  OF MIRATECH GROUP, LLC. ANY |
| SALES ORDER NO. | PERPODICTION IN PART OR AS A                                  |

CUSTOMER P.O.

DO NOT SCALE DRAWING REPRODUCTION IN PART OR AS A WHOLE WITHO