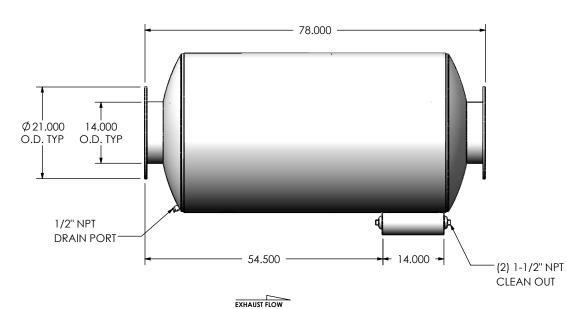

## NOTES:

• DO NOT USE EQUIPMENT TO SUPPORT OTHER PARTS OF THE EXHAUST SYSTEM WITHOUT PROPER REINFORCEMENT

## MATERIAL CONSTRUCTION:

CARBON STEEL

## PAINT:

• HIGH TEMPERATURE BLACK (MIRATECH COATING SYSTEM 5)

| PROJECT NAME    |                                                               |
|-----------------|---------------------------------------------------------------|
|                 | PROPRIETARY AND CONFIDENTIAL                                  |
| PROPOSAL NUMBER | THE INFORMATION CONTAINED IN                                  |
|                 | THIS DRAWING IS THE SOLE PROPERT  OF MIRATECH GROUP, LLC. ANY |
| SALES ORDER NO. | PERPODICTION IN PART OR AS A                                  |

CUSTOMER P.O.

DO NOT SCALE DRAWING REPRODUCTION IN PART OR AS A WHOLE WITHOUT