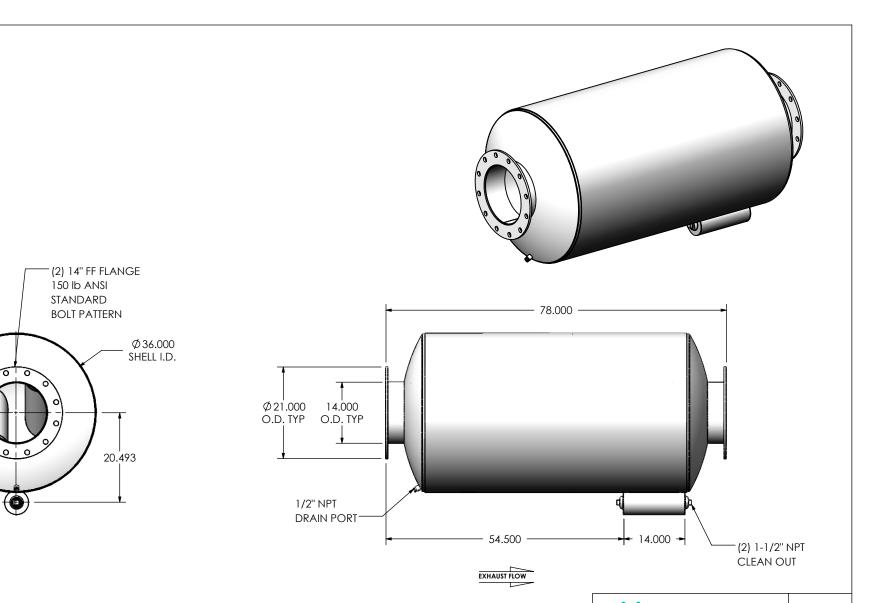

## NOTES:

 DO NOT USE EQUIPMENT TO SUPPORT OTHER PARTS OF THE EXHAUST SYSTEM WITHOUT PROPER REINFORCEMENT

## MATERIAL CONSTRUCTION:

• 304 STAINLESS STEEL

## PAINT:

NONE

| PROJECT NAME      |                                  |
|-------------------|----------------------------------|
|                   |                                  |
|                   | PROPRIETARY AND CONFIDENTIA      |
| PROPOSAL NUMBER   |                                  |
| I KOI OSAL NOWBEK | THE INFORMATION CONTAINED IN     |
|                   | THIS DRAWING IS THE SOLE PROPERT |
|                   | OF MIRATECH GROUP, LLC, ANY      |
| SALES ORDER NO.   | REPRODUCTION IN PART OR AS A     |

## MIRALECH SUIEE0-14PF-3-00000000

**Sales Drawing** SUIEE0-14PF-3-00000000 SD 08/15/2016 SCALE 1:22 WEIGHT: 528 lb

em PRODUCTS®

SHEET 1 OF 1

REV 0