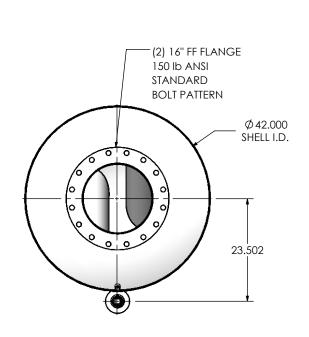

## NOTES:

 DO NOT USE EQUIPMENT TO SUPPORT OTHER PARTS OF THE EXHAUST SYSTEM WITHOUT PROPER REINFORCEMENT