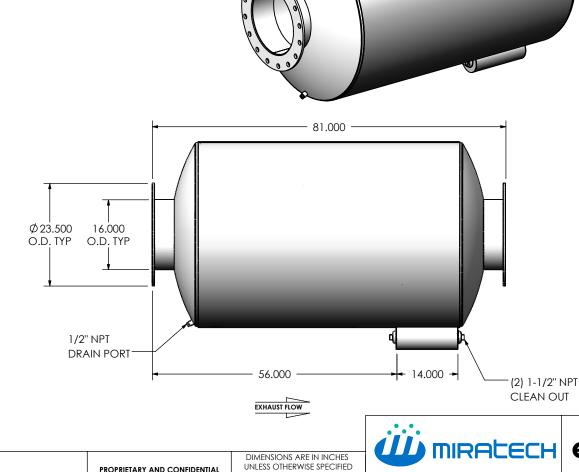

## NOTES:

 DO NOT USE EQUIPMENT TO SUPPORT OTHER PARTS OF THE EXHAUST SYSTEM WITHOUT PROPER REINFORCEMENT