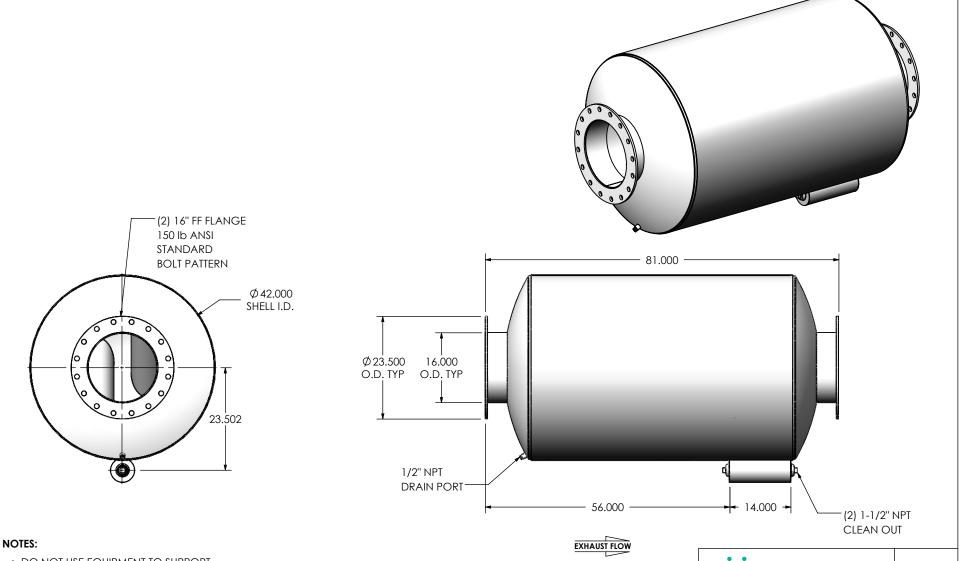

 DO NOT USE EQUIPMENT TO SUPPORT OTHER PARTS OF THE EXHAUST SYSTEM WITHOUT PROPER REINFORCEMENT

#### MATERIAL CONSTRUCTION:

• 304 STAINLESS STEEL

### PAINT:

NONE

## SUIEE0-16PF-3-00000000 Sales Drawing

ATE 08/15/2016 DRAWING SUIEE0-16PF-3-00000000 SD REV 0

ATE 08/15/2016 SIZE SCALE 1:22 WEIGHT: 707 Ib SHEET 1 OF 1