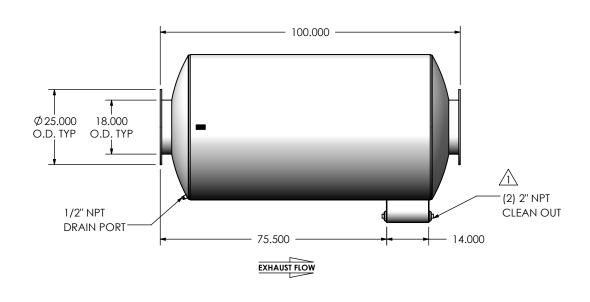

| REVISIONS        |                                                                      |            |          |          |  |
|------------------|----------------------------------------------------------------------|------------|----------|----------|--|
| REV. DESCRIPTION |                                                                      | DATE       | SHEET(S) | DRAWN BY |  |
| 0                | 0 ORIGINAL RELEASE                                                   |            | 1        | JFS      |  |
| 1                | (2) 2" NPT CLEAN OUT WAS (2) 1-1/2" NPT CLEAN OUT, 29.694 WAS 27.694 | 12/12/2017 | 1        | MAM      |  |

## NOTES:

 DO NOT USE EQUIPMENT TO SUPPORT OTHER PARTS OF THE EXHAUST SYSTEM WITHOUT PROPER REINFORCEMENT