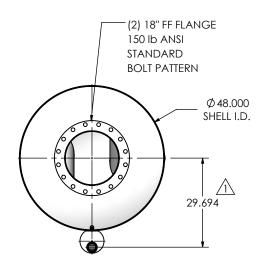

| REVISIONS        |                                                                      |            |          |          |  |
|------------------|----------------------------------------------------------------------|------------|----------|----------|--|
| REV. DESCRIPTION |                                                                      | DATE       | SHEET(S) | DRAWN BY |  |
| 0                | 0 ORIGINAL RELEASE                                                   |            | 1        | JFS      |  |
| 1                | (2) 2" NPT CLEAN OUT WAS (2) 1-1/2" NPT CLEAN OUT, 29.694 WAS 27.694 | 12/12/2017 | 1        | MAM      |  |