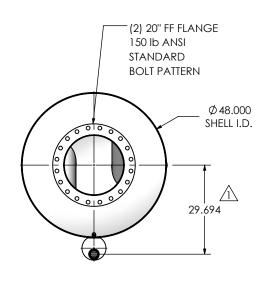

| REVISIONS |                                                                      |            |          |          |  |  |
|-----------|----------------------------------------------------------------------|------------|----------|----------|--|--|
| REV.      | DESCRIPTION                                                          | DATE       | SHEET(S) | DRAWN BY |  |  |
| 0         | ORIGINAL RELEASE                                                     | 08/15/2016 | 1        | JFS      |  |  |
| 1         | (2) 2" NPT CLEAN OUT WAS (2) 1-1/2" NPT CLEAN OUT, 29.694 WAS 27.694 | 12/12/2017 | 1        | MAM      |  |  |