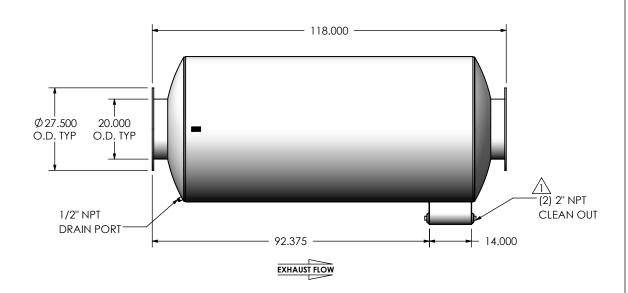

| REVISIONS |                                                                      |            |          |          |  |  |
|-----------|----------------------------------------------------------------------|------------|----------|----------|--|--|
| REV.      | DESCRIPTION                                                          | DATE       | SHEET(S) | DRAWN BY |  |  |
| 0         | ORIGINAL RELEASE                                                     | 08/15/2016 | 1        | JFS      |  |  |
| 1         | (2) 2" NPT CLEAN OUT WAS (2) 1-1/2" NPT CLEAN OUT, 29.694 WAS 27.694 | 12/12/2017 | 1        | MAM      |  |  |