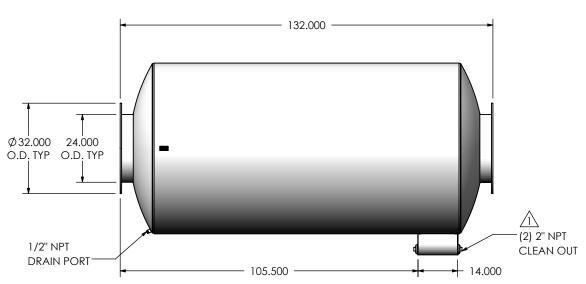

## **NOTES:**

• DO NOT USE EQUIPMENT TO SUPPORT OTHER PARTS OF THE EXHAUST SYSTEM WITHOUT PROPER REINFORCEMENT