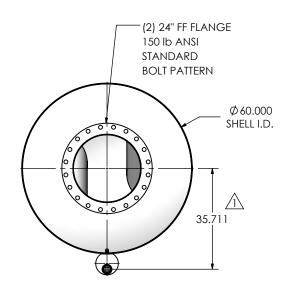

| REVISIONS |                                                                      |            |          |          |  |  |  |  |
|-----------|----------------------------------------------------------------------|------------|----------|----------|--|--|--|--|
| REV.      | DESCRIPTION                                                          | DATE       | SHEET(S) | DRAWN BY |  |  |  |  |
| 0         | ORIGINAL RELEASE                                                     | 08/15/2016 | 1        | JFS      |  |  |  |  |
| 1         | (2) 2" NPT CLEAN OUT WAS (2) 1-1/2" NPT CLEAN OUT, 35.711 WAS 33.711 | 12/12/2017 | 1        | MAM      |  |  |  |  |