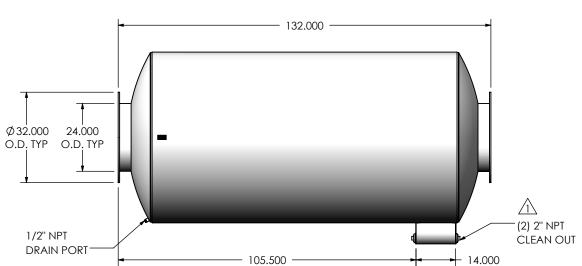

| REVISIONS |                                                                      |            |          |          |  |  |  |  |
|-----------|----------------------------------------------------------------------|------------|----------|----------|--|--|--|--|
| REV.      | DESCRIPTION                                                          | DATE       | SHEET(S) | DRAWN BY |  |  |  |  |
| 0         | ORIGINAL RELEASE                                                     | 08/15/2016 | 1        | JFS      |  |  |  |  |
| 1         | (2) 2" NPT CLEAN OUT WAS (2) 1-1/2" NPT CLEAN OUT, 35.711 WAS 33.711 | 12/12/2017 | 1        | MAM      |  |  |  |  |