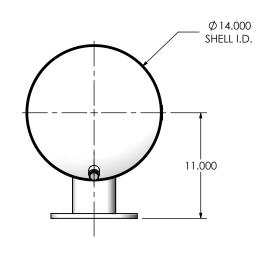

| DIMENSIONS ARE IN INCHES UNLESS OTHERWISE SPECIFIED        |                                                             |   |  |  |
|------------------------------------------------------------|-------------------------------------------------------------|---|--|--|
| DIMENSIONAL TOLERANCES<br>ANGLES<br>MACH: ±1°<br>BEND: ±3° | UNLESS OTHERWISE SPECIFIED  INCHES: ±0.125  MILLIMETERS: ±2 |   |  |  |
| DO NOT SCALE DRAWING                                       |                                                             |   |  |  |
| DRAWN                                                      | DATE                                                        | D |  |  |
| JFS                                                        | 08/15/2016                                                  |   |  |  |