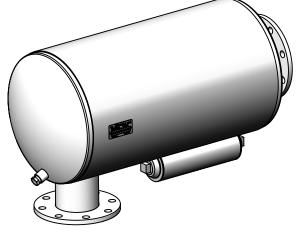

## MATERIAL CONSTRUCTION:

• ALUMINIZED STEEL

## PAINT:

• HIGH TEMPERATURE BLACK (MIRATECH COATING SYSTEM 5)

| PROJECT NAME    |                                                                                            |
|-----------------|--------------------------------------------------------------------------------------------|
|                 | PROPRIETARY AND CONFIDENTIAL                                                               |
| PROPOSAL NUMBER | THE INFORMATION CONTAINED IN THIS DRAWING IS THE SOLE PROPERTY OF MIRATECH GROUP, LLC. ANY |
| SALES ORDER NO. | REPRODUCTION IN PART OR AS A WHOLE WITHOUT THE WRITTEN PERMISSION OF MIRATECH              |
| CUSTOMER P.O.   | GROUP, LLC IS PROHIBITED.                                                                  |

## NOTES:

• DO NOT USE EQUIPMENT TO SUPPORT OTHER PARTS OF THE EXHAUST SYSTEM WITHOUT PROPER REINFORCEMENT