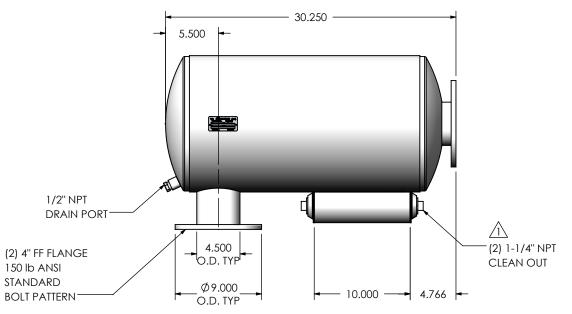

| DIMENSIONS ARE IN INCHES UNLESS OTHERWISE SPECIFIED        |                                                             |   |  |  |
|------------------------------------------------------------|-------------------------------------------------------------|---|--|--|
| DIMENSIONAL TOLERANCES<br>ANGLES<br>MACH: ±1°<br>BEND: ±3° | UNLESS OTHERWISE SPECIFIED  INCHES: ±0.125  MILLIMETERS: ±2 |   |  |  |
| DO NOT SCALE DRAWING                                       |                                                             |   |  |  |
| DRAWN                                                      | DATE                                                        | D |  |  |
| JFS                                                        | 08/15/2016                                                  |   |  |  |