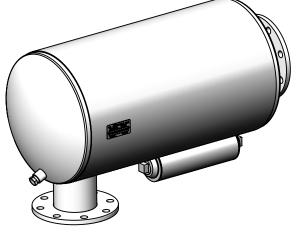

## NOTES:

• DO NOT USE EQUIPMENT TO SUPPORT OTHER PARTS OF THE EXHAUST SYSTEM WITHOUT PROPER REINFORCEMENT

## MATERIAL CONSTRUCTION:

CARBON STEEL

## PAINT:

• HIGH TEMPERATURE BLACK (MIRATECH COATING SYSTEM 5)

| PROJECT NAME    |                                                                                            |
|-----------------|--------------------------------------------------------------------------------------------|
|                 | PROPRIETARY AND CONFIDENTIAL                                                               |
| PROPOSAL NUMBER | THE INFORMATION CONTAINED IN THIS DRAWING IS THE SOLE PROPERTY OF MIRATECH GROUP, LLC. ANY |
| ALES ORDER NO.  | REPRODUCTION IN PART OR AS A<br>WHOLE WITHOUT THE WRITTEN                                  |