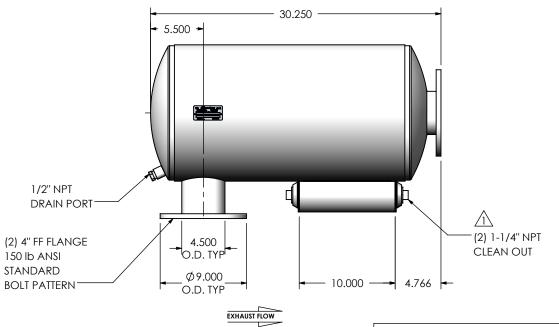

## NOTES:

• DO NOT USE EQUIPMENT TO SUPPORT OTHER PARTS OF THE EXHAUST SYSTEM WITHOUT PROPER REINFORCEMENT

## MATERIAL CONSTRUCTION:

CARBON STEEL

## PAINT:

• HIGH TEMPERATURE BLACK (MIRATECH COATING SYSTEM 5)

| PROJECT NAME    |                                                                                            |
|-----------------|--------------------------------------------------------------------------------------------|
|                 | PROPRIETARY AND CONFIDENTIAL                                                               |
| PROPOSAL NUMBER | THE INFORMATION CONTAINED IN THIS DRAWING IS THE SOLE PROPERTY OF MIRATECH GROUP, LLC. ANY |
| ALES ORDER NO.  | REPRODUCTION IN PART OR AS A<br>WHOLE WITHOUT THE WRITTEN                                  |