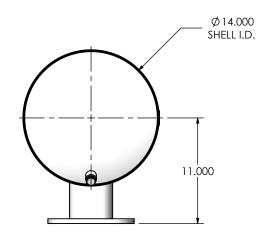

## NOTES:

• DO NOT USE EQUIPMENT TO SUPPORT OTHER PARTS OF THE EXHAUST SYSTEM WITHOUT PROPER REINFORCEMENT

## MATERIAL CONSTRUCTION:

CARBON STEEL

## PAINT:

• HIGH TEMPERATURE BLACK (MIRATECH COATING SYSTEM 5)

| PROJECT NAME    |                                                                                            |
|-----------------|--------------------------------------------------------------------------------------------|
|                 | PROPRIETARY AND CONFIDENTIAL                                                               |
| PROPOSAL NUMBER | THE INFORMATION CONTAINED IN THIS DRAWING IS THE SOLE PROPERTY OF MIRATECH GROUP, LLC. ANY |
| ALES ORDER NO.  | REPRODUCTION IN PART OR AS A<br>WHOLE WITHOUT THE WRITTEN                                  |