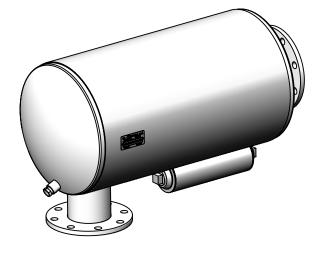

| REVISIONS |                                                       |            |          |          |  |
|-----------|-------------------------------------------------------|------------|----------|----------|--|
| REV.      | DESCRIPTION                                           | DATE       | SHEET(S) | DRAWN BY |  |
| 0         | ORIGINAL RELEASE                                      | 08/15/2016 | 1        | JFS      |  |
| 1         | (2) 1-1/4" NPT CLEAN OUT WAS (2) 1-1/2" NPT CLEAN OUT | 12/13/2017 | 1        | MAM      |  |







## NOTES:

 DO NOT USE EQUIPMENT TO SUPPORT OTHER PARTS OF THE EXHAUST SYSTEM WITHOUT PROPER REINFORCEMENT

## MATERIAL CONSTRUCTION:

• 304 STAINLESS STEEL

## PAINT:

NONE

| PROJECT NAME    |                                                                                            |
|-----------------|--------------------------------------------------------------------------------------------|
|                 | PROPRIETARY AND CONFIDENTIAL                                                               |
| PROPOSAL NUMBER | THE INFORMATION CONTAINED IN THIS DRAWING IS THE SOLE PROPERTY OF MIRATECH GROUP, LLC. ANY |
| SALES ORDER NO. | REPRODUCTION IN PART OR AS A WHOLE WITHOUT THE WRITTEN PERMISSION OF MIRATECH              |
| CUSTOMER P.O.   | GROUP, LLC IS PROHIBITED.