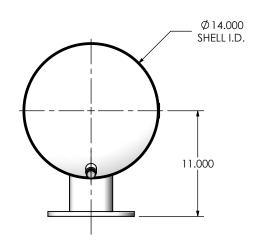

| REVISIONS |                                                       |            |          |          |  |
|-----------|-------------------------------------------------------|------------|----------|----------|--|
| REV.      | DESCRIPTION                                           | DATE       | SHEET(S) | DRAWN BY |  |
| 0         | ORIGINAL RELEASE                                      | 08/15/2016 | 1        | JFS      |  |
| 1         | (2) 1-1/4" NPT CLEAN OUT WAS (2) 1-1/2" NPT CLEAN OUT | 12/13/2017 | 1        | MAM      |  |







## NOTES:

 DO NOT USE EQUIPMENT TO SUPPORT OTHER PARTS OF THE EXHAUST SYSTEM WITHOUT PROPER REINFORCEMENT

## MATERIAL CONSTRUCTION:

• 304 STAINLESS STEEL

## PAINT:

NONE

| PROJECT NAME    |                                                                                            |
|-----------------|--------------------------------------------------------------------------------------------|
|                 | PROPRIETARY AND CONFIDENTIAL                                                               |
| PROPOSAL NUMBER | THE INFORMATION CONTAINED IN THIS DRAWING IS THE SOLE PROPERTY OF MIRATECH GROUP, LLC. ANY |
| SALES ORDER NO. | REPRODUCTION IN PART OR AS A WHOLE WITHOUT THE WRITTEN PERMISSION OF MIRATECH              |
| CUSTOMER P.O.   | GROUP, LLC IS PROHIBITED.