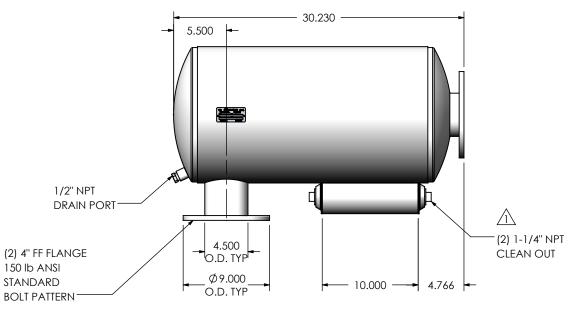

## NOTES:

 DO NOT USE EQUIPMENT TO SUPPORT OTHER PARTS OF THE EXHAUST SYSTEM WITHOUT PROPER REINFORCEMENT

## MATERIAL CONSTRUCTION:

• 304 STAINLESS STEEL

DIMENSIONS ARE IN INCHES UNLESS OTHERWISE SPECIFIED DIMENSIONAL TOLERANCES UNLESS OTHERWISE SPECIFIED

ANGLES

MACH: ±1\* INCHES: ±0.125

BEND: ±3\* MILLIMETERS: ±2 ±0.125 DO NOT SCALE DRAWING DRAWN JFS 08/15/2016